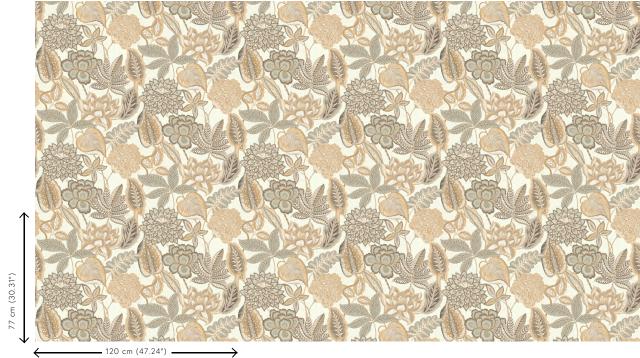

#### Technical specifications

Reference 49560 • Warm Greige

Product category Couture

Composition Textile wallcovering on non-woven backing

An elegant pattern with a detailed floral Description

print inspired by vintage fabrics

Dimensions Width 120 cm (47.24"), sold by the linear

metre/yard

Pattern repeat Straight match 77 cm (30.31")

Adhesive Arte Clearpro or a good quality dispersion

adhesive

How to paste Paste the wall Good lightfastness Light resistance