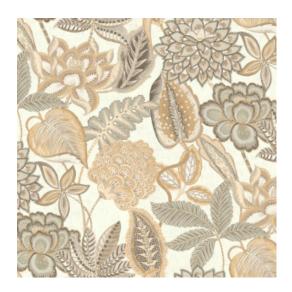

#### Technical specifications

Reference 49560 • Warm Greige

Product category Couture

Composition Textile wallcovering on non-woven backing

An elegant pattern with a detailed floral Description

print inspired by vintage fabrics

# Colourways (2)

49560

49561