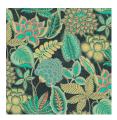

y. And that is exactly what makes this style so much fun. It is also an extension of your personality. A wallcovering with character and impact? That is Gitane!

#### Technical specifications

Reference 49560 • Warm Greige

Product category Couture

Composition Textile wallcovering on non-woven backing

An elegant pattern with a detailed floral Description

print inspired by vintage fabrics

Dimensions Width 120 cm (47.24"), sold by the linear

metre/yard

Pattern repeat Straight match 77 cm (30.31")

Adhesive Arte Clearpro or a good quality dispersion

adhesive

How to paste Paste the wall Good lightfastness Light resistance

How to remove Strippable Fire retardant EU B-s1, d0 Fire retardant US

Maintenance Spongeable during hanging (dab away damp

glue)

Class A





# Colourways (2)





49560

49561

### View



More info? Click here

Order samples, calculate quantities, view instructional videos, download technical information and more: www.arte-international.com