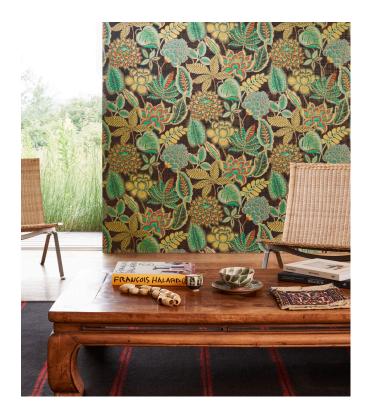

## Story behind the collection

Gitane charms with its exuberance! It takes you on a world trip from Tibet to Zimbabwe and to the beautiful Italian flower fields. It plays with eclectic scenes and patterns, which gives it an awe-inspiring appearance. The varied mix of materials and the colour palette contribute to a striking whole. Maximalism has no rules - nothing is too crazy. And that is exactly what makes this style so much fun. It is also an extension of your personality. A wallcovering with character and impact? That is Gitane!

#### Technical specifications

Reference 49560 • Warm Greige

Product category Couture

Composition Textile wallcovering on non-woven backing

An elegant pattern with a detailed floral Description

print inspired by vintage fabrics