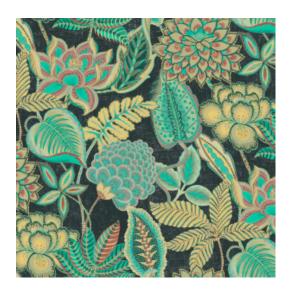

#### Technical specifications

Reference 49561 · Emerald

Product category Couture

Composition Textile wallcovering on non-woven backing

An elegant pattern with a detailed floral Description

print inspired by vintage fabrics

# Colourways (2)

49560

49561