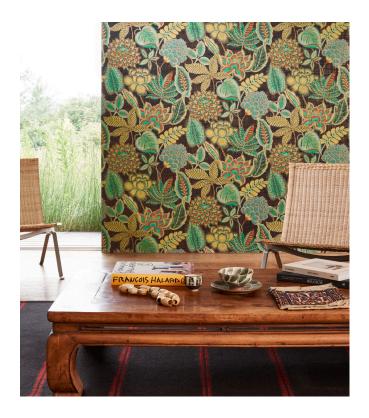

### Story behind the collection

Gitane charms with its exuberance! It takes you on a world trip from Tibet to Zimbabwe and to the beautiful Italian flower fields. It plays with eclectic scenes and patterns, which gives it an awe-inspiring appearance. The varied mix of materials and the colour palette contribute to a striking whole. Maximalism has no rules - nothing is too crazy. And that is exactly what makes this style so much fun. It is also an extension of your personality. A wallcovering with character and impact? That is Gitane!

#### Technical specifications

Reference 49561 · Emerald

Product category Couture

Composition Textile wallcovering on non-woven backing

An elegant pattern with a detailed floral Description

print inspired by vintage fabrics