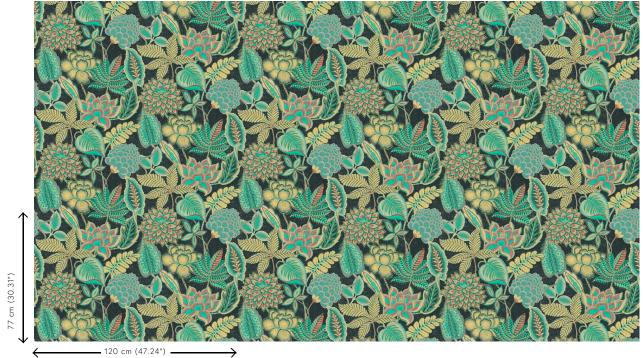

#### Technical specifications

Reference 49561 · Emerald

Product category Couture

Composition Textile wallcovering on non-woven backing

An elegant pattern with a detailed floral Description

print inspired by vintage fabrics

Dimensions Width 120 cm (47.24"), sold by the linear

metre/yard

Pattern repeat Straight match 77 cm (30.31")

Adhesive Arte Clearpro or a good quality dispersion

adhesive

How to paste Paste the wall

Good lightfastness Light resistance