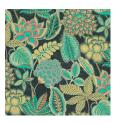

#### Technical specifications

Reference 49561 · Emerald

Product category Couture

Composition Textile wallcovering on non-woven backing

An elegant pattern with a detailed floral Description

print inspired by vintage fabrics

# Colourways (2)

49560

49561