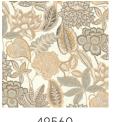

o crazy. And that is exactly what makes this style so much fun. It is also an extension of your personality. A wallcovering with character and impact? That is Gitane!

#### Technical specifications

Reference 49561 · Emerald

Product category Couture

Composition Textile wallcovering on non-woven backing

An elegant pattern with a detailed floral Description

print inspired by vintage fabrics

Dimensions Width 120 cm (47.24"), sold by the linear

metre/yard

Pattern repeat Straight match 77 cm (30.31")

Adhesive Arte Clearpro or a good quality dispersion

adhesive

How to paste Paste the wall

Good lightfastness Light resistance

How to remove Strippable Fire retardant EU B-s1, d0 Fire retardant US Class A

Maintenance Spongeable during hanging (dab away damp

glue)





# Colourways (2)





49560

49561

## View



More info? Click here

Order samples, calculate quantities, view instructional videos, download technical information and more: www.arte-international.com