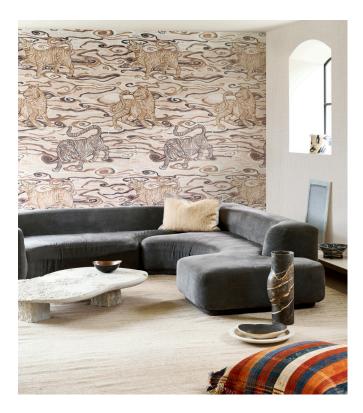

## **Technical specifications**

| Reference         | <u>49570</u> • Burnt Sienna                                                            |
|-------------------|----------------------------------------------------------------------------------------|
| Product category  | Couture                                                                                |
| Composition       | Textile wallcovering on non-woven backing                                              |
| Description       | A bold design of Tibetan tigers depicted on linen textile with a subtle touch of metal |
| Dimensions        | Width 120 cm (47.24"), sold by the linear metre/yard                                   |
| Pattern repeat    | Straight match 153 cm (60.24")                                                         |
| Adhesive          | Arte Clearpro or a good quality dispersion adhesive                                    |
| How to paste      | Paste the wall                                                                         |
| Light resistance  | Good lightfastness                                                                     |
| How to remove     | Strippable                                                                             |
| Fire retardant EU | B-s1, dO                                                                               |
| Fire retardant US | Class A                                                                                |
| Maintenance       | Spongeable during hanging (dab away damp<br>glue)                                      |

## Story behind the collection

Gitane charms with its exuberance! It takes you on a world trip from Tibet to Zimbabwe and to the beautiful Italian flower fields. It plays with eclectic scenes and patterns, which gives it an awe-inspiring appearance. The varied mix of materials and the colour palette contribute to a striking whole. Maximalism has no rules – nothing is too crazy. And that is exactly what makes this style so much fun. It is also an extension of your personality. A wallcovering with character and impact? That is Gitane!