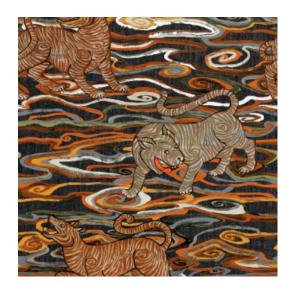

## **Technical specifications**

| Reference         | <u>49570</u> • Burnt Sienna                                                            |
|-------------------|----------------------------------------------------------------------------------------|
| Product category  | Couture                                                                                |
| Composition       | Textile wallcovering on non-woven backing                                              |
| Description       | A bold design of Tibetan tigers depicted on linen textile with a subtle touch of metal |
| Dimensions        | Width 120 cm (47.24"), sold by the linear metre/yard                                   |
| Pattern repeat    | Straight match 153 cm (60.24")                                                         |
| Adhesive          | Arte Clearpro or a good quality dispersion adhesive                                    |
| How to paste      | Paste the wall                                                                         |
| Light resistance  | Good lightfastness                                                                     |
| How to remove     | Strippable                                                                             |
| Fire retardant EU | B-s1, dO                                                                               |
| Fire retardant US | Class A                                                                                |
| Maintenance       | Spongeable during hanging (dab away damp<br>glue)                                      |

## Story behind the collection

Gitane charms with its exuberance! It takes you on a world trip from Tibet to Zimbabwe and to the beautiful Italian flower fields. It plays with eclectic scenes and patterns, which gives it an awe-inspiring appearance. The varied mix of materials and the colour palette contribute to a striking whole. Maximalism has no rules – nothing is too crazy. And that is exactly what makes this style so much fun. It is also an extension of your personality. A wallcovering with character and impact? That is Gitane!