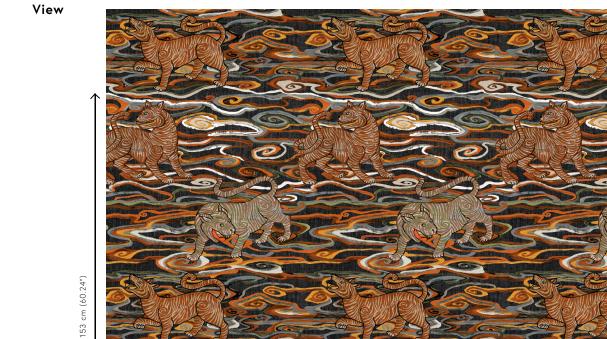

## **Technical specifications**

| Reference         | <u>49570</u> • Burnt Sienna                                                            |
|-------------------|----------------------------------------------------------------------------------------|
| Product category  | Couture                                                                                |
| Composition       | Textile wallcovering on non-woven backing                                              |
| Description       | A bold design of Tibetan tigers depicted on linen textile with a subtle touch of metal |
| Dimensions        | Width 120 cm (47.24"), sold by the linear metre/yard                                   |
| Pattern repeat    | Straight match 153 cm (60.24")                                                         |
| Adhesive          | Arte Clearpro or a good quality dispersion adhesive                                    |
| How to paste      | Paste the wall                                                                         |
| Light resistance  | Good lightfastness                                                                     |
| How to remove     | Strippable                                                                             |
| Fire retardant EU | B-s1, dO                                                                               |
| Fire retardant US | Class A                                                                                |
| Maintenance       | Spongeable during hanging (dab away damp<br>glue)                                      |