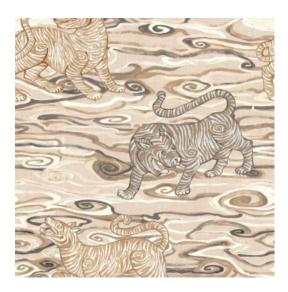

#### Technical specifications

Dimensions

Reference 49571 • White Tiger

Product category Couture

Composition Textile wallcovering on non-woven backing

Description A bold design of Tibetan tigers depicted on

linen textile with a subtle touch of metal

Width 120 cm (47.24"), sold by the linear

metre/yard

Pattern repeat Straight match 153 cm (60.24")

Adhesive Arte Clearpro or a good quality dispersion

adhesive

How to paste Paste the wall