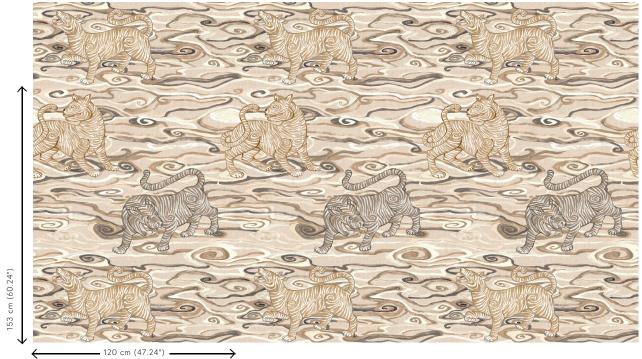

linen textile with a subtle touch of metal

Width 120 cm (47.24"), sold by the linear

metre/yard

Pattern repeat Straight match 153 cm (60.24")

Adhesive Arte Clearpro or a good quality dispersion

adhesive

How to paste Paste the wall