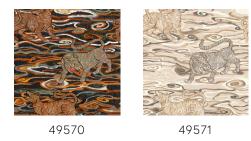

s exactly what makes this style so much fun. It is also an extension of your personality. A wallcovering with character and impact? That is Gitane!

#### Technical specifications

Dimensions

Reference 49571 • White Tiger

Product category Couture

Composition Textile wallcovering on non-woven backing

Description A bold design of Tibetan tigers depicted on

linen textile with a subtle touch of metal

Width 120 cm (47.24"), sold by the linear

metre/yard

Pattern repeat Straight match 153 cm (60.24")

Adhesive Arte Clearpro or a good quality dispersion

adhesive

How to paste Paste the wall

Light resistance Good lightfastness

How to remove Strippable
Fire retardant EU B-s1, d0
Fire retardant US Class A

Maintenance Spongeable during hanging (dab away damp

glue)





### Colourways (2)



## View



More info? Click here

Order samples, calculate quantities, view instructional videos, download technical information and more: www.arte-international.com