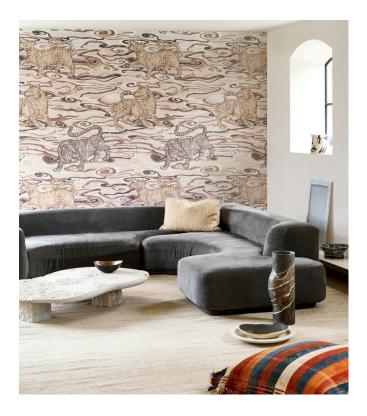

#### Story behind the collection

Gitane charms with its exuberance! It takes you on a world trip from Tibet to Zimbabwe and to the beautiful Italian flower fields. It plays with eclectic scenes and patterns, which gives it an awe-inspiring appearance. The varied mix of materials and the colour palette contribute to a striking whole. Maximalism has no rules – nothing is too crazy. And that is exactly what makes this style so much fun. It is also an extension of your personality. A wallcovering with character and impact? That is Gitane!

#### Technical specifications

Dimensions

Reference 49571 • White Tiger

Product category Couture

Composition Textile wallcovering on non-woven backing

Description A bold design of Tibetan tigers depicted on

linen textile with a subtle touch of metal

Width 120 cm (47.24"), sold by the linear

metre/yard

Pattern repeat Straight match 153 cm (60.24")

Adhesive Arte Clearpro or a good quality dispersion

adhesive

How to paste Paste the wall