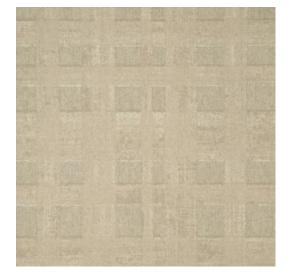

#### Technical specifications

Reference <u>50052</u> • Promenade

Product category Refined

Composition Wallpaper on non-woven backing

Description Wallpaper with a linen structure and

limestone-paint effect

Dimensions Rolls of  $8.50 \, \text{m} \times 0.70 \, \text{m} = 6 \, \text{m}^2 \, (9.30 \, \text{yds} \times 1.00 \, \text{m})$ 