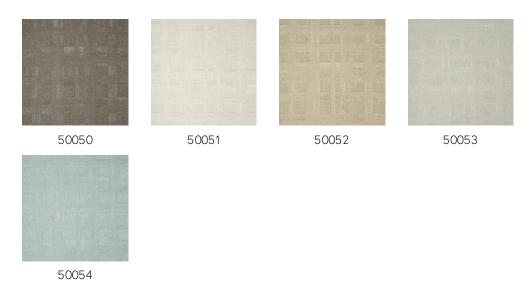

y be strong whipping up the sand. These primal forces and the rugged aspect of the cliffs inspired this collection.

#### Technical specifications

Reference <u>50052</u> • Promenade

Product category Refined

Composition Wallpaper on non-woven backing

Description Wallpaper with a linen structure and

limestone-paint effect

Dimensions Rolls of  $8.50 \, \text{m} \times 0.70 \, \text{m} = 6 \, \text{m}^2 \, (9.30 \, \text{yds} \times 1.00 \, \text{m})$ 

27.56" = 64 sq. ft.)

Pattern repeat Straight match 64 cm (25.20")

Adhesive Arte Clearpro or a good quality dispersion

adhesive

How to paste Paste the wall Light resistance Good lightfastness

How to remove Strippable
Fire retardant EU B-s1, d0
Fire retardant US Class A

Maintenance Extra-washable

IMO Certified





# Colourways (5)



# More info? Click here