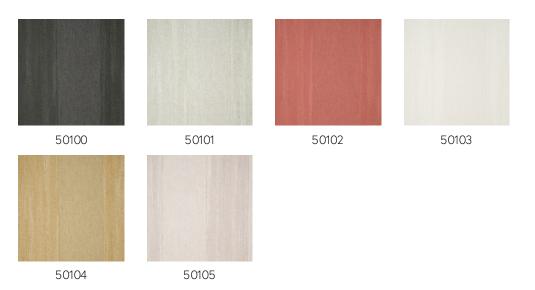

lpaper with a linen structure and limestone-paint effect Rolls of  $8.50 \text{ m} \times 0.70 \text{ m} = 6 \text{ m}^2 (9.30 \text{ yds} \times 10^{-3} \text{ s})$ 27.56" = 64 sq. ft.) Free match 0 cm (0.00") Arte Clearpro or a good quality dispersion adhesive Paste the wall Good lightfastness Strippable B-s1, d0 Class A Extra-washable



# PORTEL Collection Flamant Les Minéraux

#### Story behind the collection

For Flamant Les Minéraux we explored the windy French Côte d'Opale. This lovely stretch of coastline in the north of France becomes increasingly rugged as you move to the west. Here the grey cliffs tower above the sea and the wind can truly be strong whipping up the sand. These primal forces and the rugged aspect of the cliffs inspired this collection.





#### Colourways (6)



More info? <u>Click here</u>



## -ARTE<sup>®</sup>

Order samples, calculate quantities, view instructional videos, download technical information and more: www.arte-international.com

wallcoverings for the ultimate in refinement