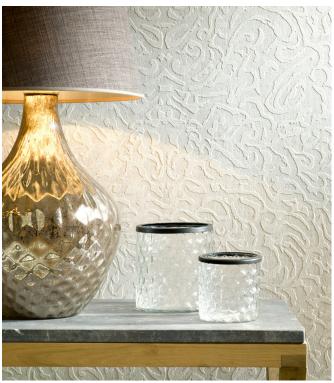

## **Technical specifications**

| Reference         | <u>50150</u> • Antique                                                                     |
|-------------------|--------------------------------------------------------------------------------------------|
| Product category  | Refined                                                                                    |
| Composition       | Wallpaper on non-woven backing                                                             |
| Description       | Wallpaper with a linen structure and<br>limestone-paint effect, combined with<br>sandstone |
| Dimensions        | Rolls of 8.50 m x 0.70 m = 6 m <sup>2</sup> (9.30 yds x 27.56" = 64 sq. ft.)               |
| Pattern repeat    | Straight match 64 cm (25.20")                                                              |
| Adhesive          | Arte Clearpro or a good quality dispersion adhesive                                        |
| How to paste      | Paste the wall                                                                             |
| Light resistance  | Good lightfastness                                                                         |
| How to remove     | Strippable                                                                                 |
| Fire retardant EU | B-s1, d0                                                                                   |
| Fire retardant US | Class A                                                                                    |
| Maintenance       | Spongeable during hanging (dab away<br>damp glue)                                          |