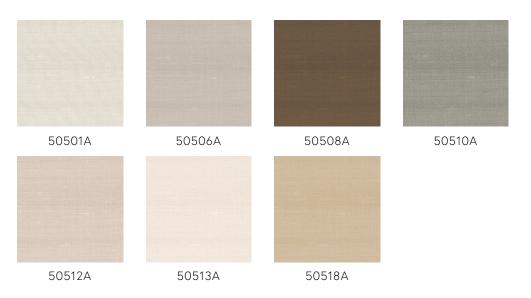

site Non-woven wallcovering Wallcovering with the look of real silk Width 90 cm (35.43"), sold by the linear metre/yard Free match 0 cm (0.00") Arte Clearpro or a good quality dispersion adhesive Paste the wall Good lightfastness Strippable B-s1, d0 Class A Washable





lcons charms with its versatility of materials, all established values in interior decorating, such as shagreen leather (galuchat), bouclé fabric, metal accents and rattan. However, the application of these evergreens on the wall is extremely surprising and original. Typical are the various geometric patterns that show a striking block motif. Not only the warm material mix is a surprising factor, the varying incidence of light and the play of matt and gloss also give an extra luxurious dimension.







## Colourways (7)



More info? <u>Click here</u>





## -ARTE®

wallcoverings for the ultimate in refinement