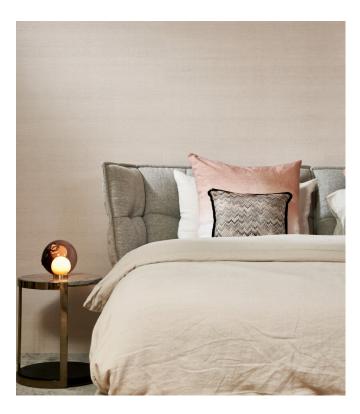

lcons charms with its versatility of materials, all established values in interior decorating, such as shagreen leather (galuchat), bouclé fabric, metal accents and rattan. However, the application of these evergreens on the wall is extremely surprising and original. Typical are the various geometric patterns that show a striking block motif. Not only the warm material mix is a surprising factor, the varying incidence of light and the play of matt and gloss also give an extra luxurious dimension.