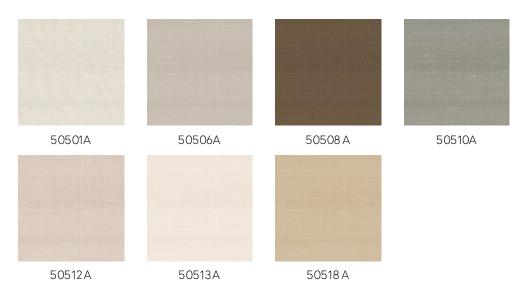

ook of real silk Width 90 cm (35.43"), sold by the linear metre/yard Free match 0 cm (0.00") Arte Clearpro or a good quality dispersion adhesive Paste the wall Good lightfastness Strippable B-s1, d0 Class A Washable



LATUS Collection I cons

## Story behind the collection

lcons charms with its versatility of materials, all established values in interior decorating, such as shagreen leather (galuchat), bouclé fabric, metal accents and rattan. However, the application of these evergreens on the wall is extremely surprising and original. Typical are the various geometric patterns that show a striking block motif. Not only the warm material mix is a surprising factor, the varying incidence of light and the play of matt and gloss also give an extra luxurious dimension.



## Colourways (7)



More info? <u>Click here</u>



## -ARTE<sup>®</sup>

Order samples, calculate quantities, view instructional videos, download technical information and more: www.arte-international.com

wallcoverings for the ultimate in refinement