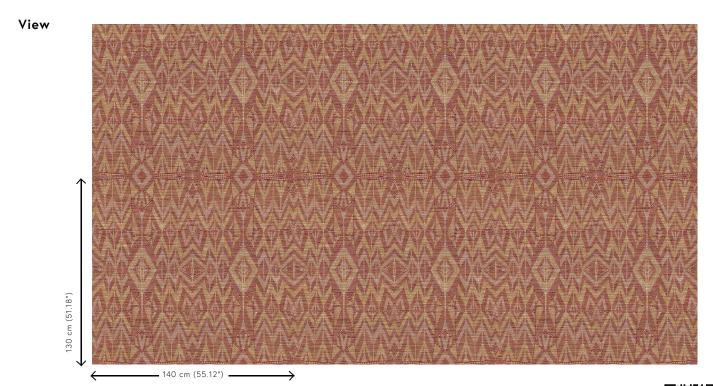

Dimensions Width 140 cm (55.12"), sold by the linear

metre/yard

Pattern repeat Straight match 130 cm (51.18")

Adhesive Arte Clearpro or a good quality dispersion

adhesive

How to paste Paste the wall
Light resistance Good lightfastness