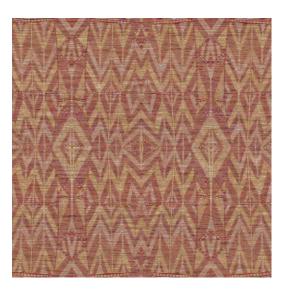

## Technical specifications

Reference <u>50530</u>
Product category Couture

Composition Textile wallcovering on non-woven backing

Description Wallcovering with the combination of

imitation raffia and cotton