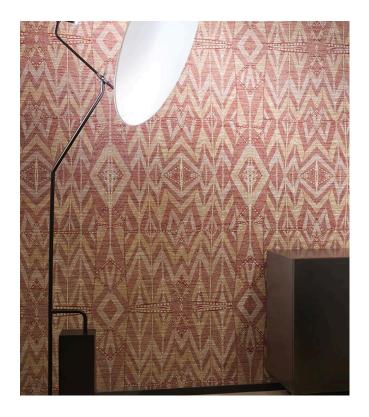

## Story behind the collection

The Paleo Indians, the oldest native inhabitants of North America, had a colourful lifestyle and fascinating culture. The drawings and colour palette in this collection take their inspiration from the way clothes, jewellery and utensils used by this nomadic tribe were decorated.

## Technical specifications

Reference <u>50530</u>
Product category Couture

Composition Textile wallcovering on non-woven backing

Description Wallcovering with the combination of

imitation raffia and cotton