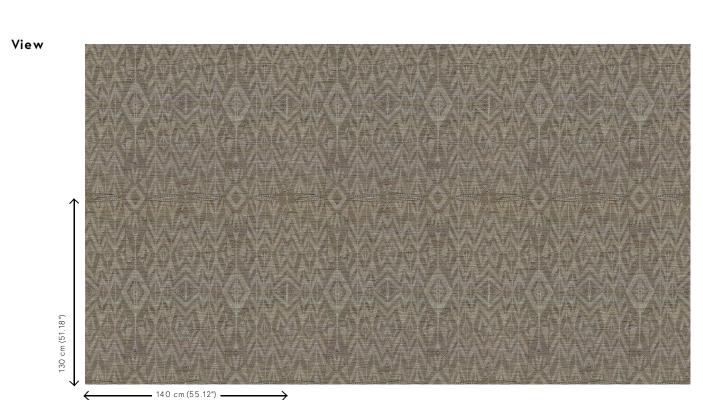

## Technical specifications

| Reference        |   | <u>50531</u>                                                     |
|------------------|---|------------------------------------------------------------------|
| Product category | 4 | Couture                                                          |
| Composition      |   | Textile wallcovering on non-woven backing                        |
| Description      |   | Wallcovering with the combination of imitation raffia and cotton |
| Dimensions       |   | Width 140 cm (55.12"), sold by the linear<br>metre/yard          |
| Pattern repeat   |   | Straight match 130 cm (51.18 ")                                  |
| Adhesive         |   | Arte Clearpro or a good quality dispersion adhesive              |
| How to paste     |   | Paste the wall                                                   |
| Light resistance |   | Good lightfastness                                               |
| How to remove    |   | Strippable                                                       |
| Fire retardant E | J | B-s1, d0                                                         |
| Fire retardant U | S | Class A                                                          |
| Maintenance      |   | Spongeable during hanging (dab away<br>damp glue)                |
|                  |   |                                                                  |