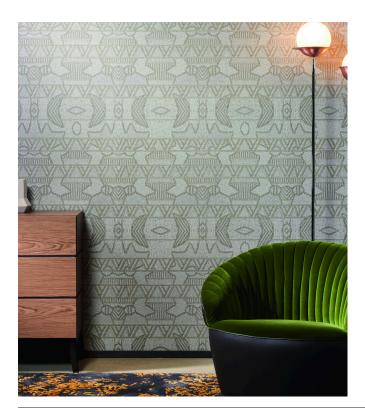

### Story behind the collection

The Paleo Indians, the oldest native inhabitants of North America, had a colourful lifestyle and fascinating culture. The drawings and colour palette in this collection take their inspiration from the way clothes, jewellery and utensils used by this nomadic tribe were decorated.

#### Technical specifications

Reference <u>50550</u>
Product category Exquisite

Composition Non-woven wallcovering

Description Wallcovering with high-tech relief inks and

a design, based on 'quillwork' from the

Paleo Indians

Dimensions Width 90 cm (35.43"), sold by the linear

metre/yard

Pattern repeat Straight match 64 cm (25.20")

Adhesive Arte Clearpro or a good quality dispersion

 $\, {\it adhesive} \,$ 

How to paste Paste the wall
Light resistance Good lightfastness