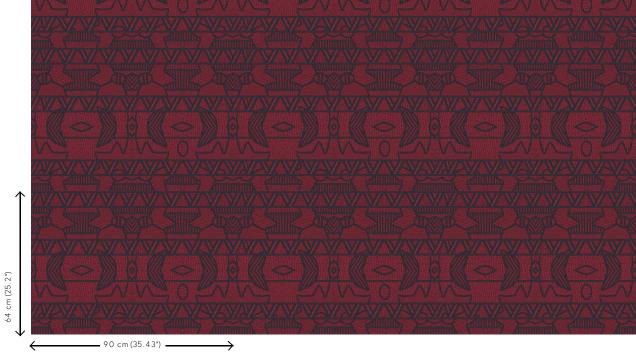

Paleo Indians

Dimensions Width 90 cm (35.43"), sold by the linear

metre/yard

Pattern repeat Straight match 64 cm (25.20")

Adhesive Arte Clearpro or a good quality dispersion

 $\, {\it adhesive} \,$ 

How to paste Paste the wall
Light resistance Good lightfastness