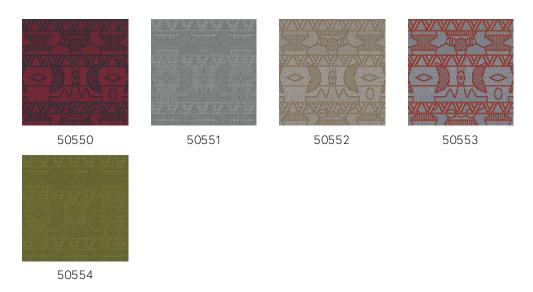

ing culture. The drawings and colour palette in this collection take their inspiration from the way clothes, jewellery and utensils used by this nomadic tribe were decorated.

#### Technical specifications

Reference <u>50550</u>
Product category Exquisite

Composition Non-woven wallcovering

Description Wallcovering with high-tech relief inks and

a design, based on 'quillwork' from the

Paleo Indians

Dimensions Width 90 cm (35.43"), sold by the linear

metre/yard

Pattern repeat Straight match 64 cm (25.20")

Adhesive Arte Clearpro or a good quality dispersion

 $\, {\it adhesive} \,$ 

How to paste Paste the wall
Light resistance Good lightfastness

How to remove Strippable
Fire retardant EU B-s1, d0
Fire retardant US Class A
Maintenance Washable

IMO Certified





## Colourways (5)



#### View



More info? Click here

Order samples, calculate quantities, view instructional videos, download technical information and more: www.arte-international.com