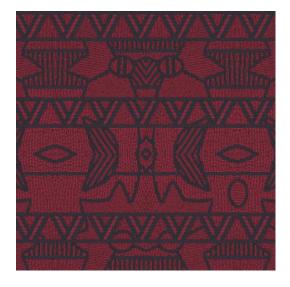

#### Technical specifications

Reference <u>50550</u>
Product category Exquisite

Composition Non-woven wallcovering

Description Wallcovering with high-tech relief inks and

a design, based on 'quillwork' from the

Paleo Indians

Dimensions Width 90 cm (35.43"), sold by the linear

metre/yard

Pattern repeat Straight match 64 cm (25.20")

Adhesive Arte Clearpro or a good quality dispersion

 $\, {\it adhesive} \,$ 

How to paste Paste the wall
Light resistance Good lightfastness