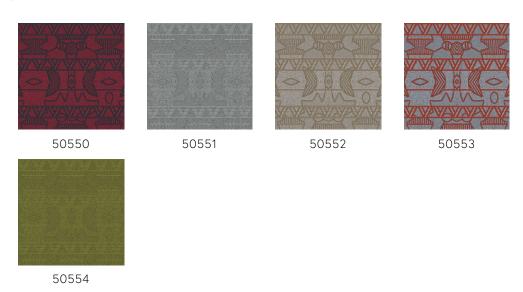

ascinating culture. The drawings and colour palette in this collection take their inspiration from the way clothes, jewellery and utensils used by this nomadic tribe were decorated.

#### Technical specifications

Reference <u>50552</u>
Product category Exquisite

Composition Non-woven wallcovering

Description Wallcovering with high-tech relief inks and a

design, based on 'quillwork' from the Paleo

Indians

Dimensions Width 90 cm (35.43"), sold by the linear

metre/yard

Pattern repeat Straight match 64 cm (25.20")

Adhesive Arte Clearpro or a good quality dispersion

adhesive

How to paste Paste the wall
Light resistance Good lightfastness

How to remove Strippable
Fire retardant EU B-s1, d0
Fire retardant US Class A
Maintenance Washable

IMO Certified

0493/22





## Colourways (5)



### View



More info? Click here

Order samples, calculate quantities, view instructional videos, download technical information and more: www.arte-international.com