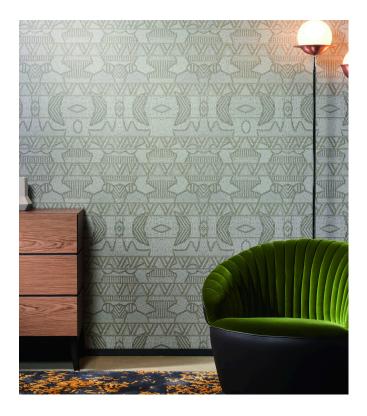

#### Technical specifications

Reference <u>50552</u>
Product category Exquisite

Composition Non-woven wallcovering

Description Wallcovering with high-tech relief inks and a

design, based on 'quillwork' from the Paleo

Indians

Dimensions Width 90 cm (35.43"), sold by the linear

metre/yard

Pattern repeat Straight match 64 cm (25.20")

Adhesive Arte Clearpro or a good quality dispersion

adhesive

How to paste Paste the wall
Light resistance Good lightfastness