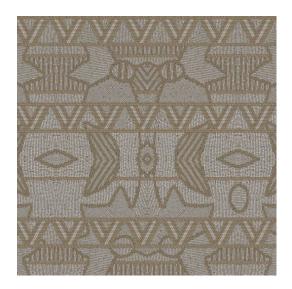

#### Technical specifications

Reference <u>50552</u>
Product category Exquisite

Composition Non-woven wallcovering

Description Wallcovering with high-tech relief inks and a

design, based on 'quillwork' from the Paleo

Indians

Dimensions Width 90 cm (35.43"), sold by the linear

metre/yard

Pattern repeat Straight match 64 cm (25.20")

Adhesive Arte Clearpro or a good quality dispersion

adhesive

How to paste Paste the wall
Light resistance Good lightfastness