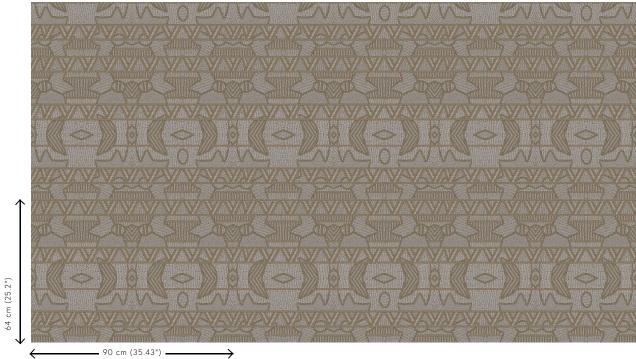

Indians

Dimensions Width 90 cm (35.43"), sold by the linear

metre/yard

Pattern repeat Straight match 64 cm (25.20")

Adhesive Arte Clearpro or a good quality dispersion

adhesive

How to paste Paste the wall
Light resistance Good lightfastness