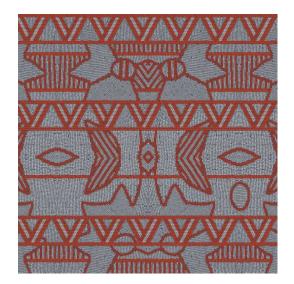

#### Technical specifications

Reference <u>50553</u>
Product category Exquisite

Composition Non-woven wallcovering

Description Wallcovering with high-tech relief inks and a

design, based on 'quillwork' from the Paleo

Indians

Dimensions Width 90 cm (35.43"), sold by the linear

metre/yard

Pattern repeat Straight match 64 cm (25.20")

Adhesive Arte Clearpro or a good quality dispersion

adhesive

How to paste Paste the wall Light resistance Good lightfastness