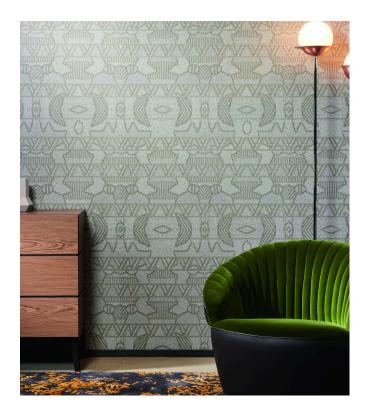

## Story behind the collection

The Paleo Indians, the oldest native inhabitants of North America, had a colourful lifestyle and fascinating culture. The drawings and colour palette in this collection take their inspiration from the way clothes, jewellery and utensils used by this nomadic tribe were decorated.

#### Technical specifications

Reference <u>50553</u>
Product category Exquisite

Composition Non-woven wallcovering

Description Wallcovering with high-tech relief inks and a

design, based on 'quillwork' from the Paleo