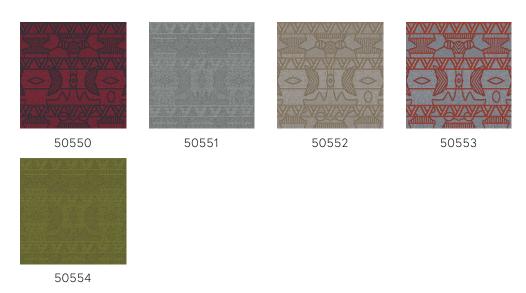

e and fascinating culture. The drawings and colour palette in this collection take their inspiration from the way clothes, jewellery and utensils used by this nomadic tribe were decorated.

#### Technical specifications

Reference <u>50553</u>
Product category Exquisite

Composition Non-woven wallcovering

Description Wallcovering with high-tech relief inks and a

design, based on 'quillwork' from the Paleo

Indians

Dimensions Width 90 cm (35.43"), sold by the linear

metre/yard

Pattern repeat Straight match 64 cm (25.20")

Adhesive Arte Clearpro or a good quality dispersion

adhesive

How to paste Paste the wall Light resistance Good lightfastness

How to remove Strippable
Fire retardant EU B-s1, d0
Fire retardant US Class A
Maintenance Washable

IMO Certified







## Colourways (5)



### View



More info? Click here

Order samples, calculate quantities, view instructional videos, download technical information and more: www.arte-international.com