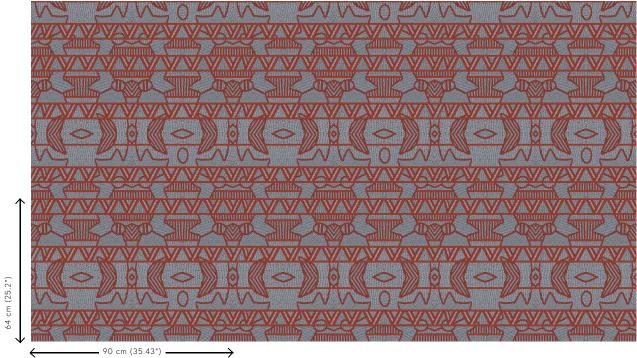

Indians

Dimensions Width 90 cm (35.43"), sold by the linear

metre/yard

Pattern repeat Straight match 64 cm (25.20")

Adhesive Arte Clearpro or a good quality dispersion

adhesive

How to paste Paste the wall Light resistance Good lightfastness