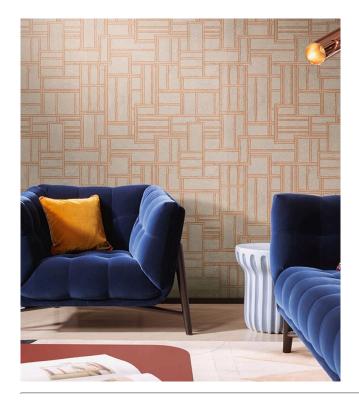

# Story behind the collection

The Paleo Indians, the oldest native inhabitants of North America, had a colourful lifestyle and fascinating culture. The drawings and colour palette in this collection take their inspiration from the way clothes, jewellery and utensils used by this nomadic tribe were decorated.

### Technical specifications

Reference <u>50560</u>
Product category Exquisite

Composition Non-woven wallcovering

Description Wallcovering with high-tech relief inks and

a design, based on 'quillwork' from the

Paleo Indians

Dimensions Width 90 cm (35.43"), sold by the linear

 $\mathsf{metre/yard}$ 

Pattern repeat Straight match 64 cm (25.20")

Adhesive Arte Clearpro or a good quality dispersion

adhesive

How to paste Paste the wall
Light resistance Good lightfastness