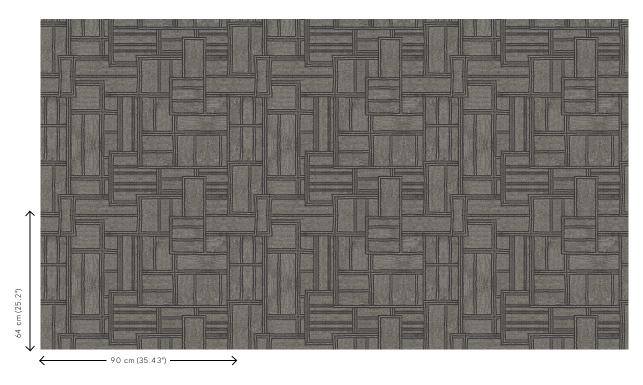

### Technical specifications

Reference <u>50560</u>
Product category Exquisite

Composition Non-woven wallcovering

Description Wallcovering with high-tech relief inks and

a design, based on 'quillwork' from the

Paleo Indians

Dimensions Width 90 cm (35.43"), sold by the linear

 $\mathsf{metre/yard}$ 

Pattern repeat Straight match 64 cm (25.20")

Adhesive Arte Clearpro or a good quality dispersion

adhesive

How to paste Paste the wall
Light resistance Good lightfastness