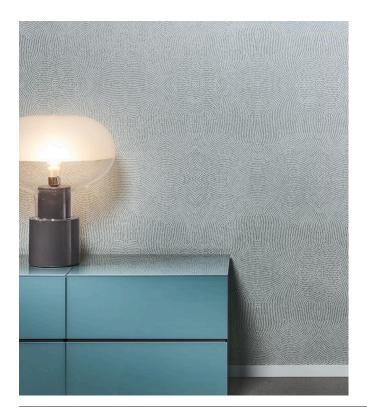

# Story behind the collection

The Paleo Indians, the oldest native inhabitants of North America, had a colourful lifestyle and fascinating culture. The drawings and colour palette in this collection take their inspiration from the way clothes, jewellery and utensils used by this nomadic tribe were decorated.

### Technical specifications

Reference <u>50570</u>
Product category Exquisite

Composition Non-woven wallcovering

Description Wallcovering with high-tech relief inks
Dimensions Width 90 cm (35.43"), sold by the linear