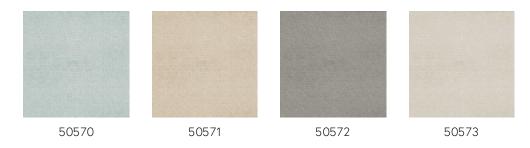

est native inhabitants of North America, had a colourful lifestyle and fascinating culture. The drawings and colour palette in this collection take their inspiration from the way clothes, jewellery and utensils used by this nomadic tribe were decorated.

### Technical specifications

Reference <u>50570</u>
Product category Exquisite

Composition Non-woven wallcovering

Description Wallcovering with high-tech relief inks
Dimensions Width 90 cm (35.43"), sold by the linear

metre/yard

Pattern repeat Straight match 64 cm (25.20")

Adhesive Arte Clearpro or a good quality dispersion

adhesive

How to paste Paste the wall Light resistance Good lightfastness

How to remove Strippable
Fire retardant EU B-s1, d0
Fire retardant US Class A
Maintenance Washable

IMO Certified





# Colourways (4)



# (252) 43) 40 cm (35.43)

More info? Click here

 $Order\ samples,\ calculate\ quantities,\ view\ instructional\ videos,\ download\ technical\ information\ and\ more:\ www.arte-international.com$