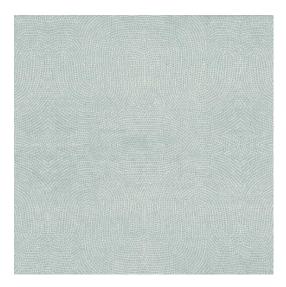

### Technical specifications

Reference <u>50570</u>
Product category Exquisite

Composition Non-woven wallcovering

Description Wallcovering with high-tech relief inks
Dimensions Width 90 cm (35.43"), sold by the linear

# Colourways (4)