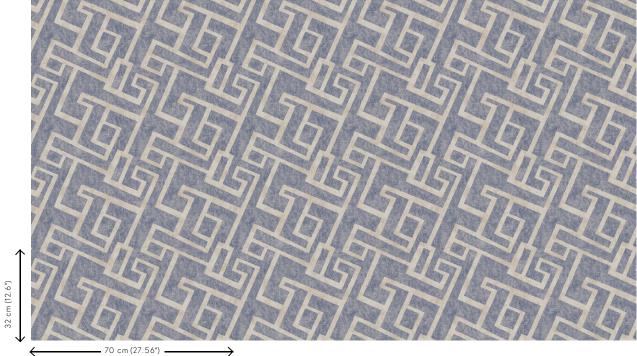

Rolls of  $8.50 \, \text{m} \times 0.70 \, \text{m} = 6 \, \text{m}^2 \, (9.30 \, \text{yds} \times 1.00 \, \text{m})$ 

27.56" = 64 sq. ft.)

Pattern repeat Straight match 32 cm (12.60")

Adhesive Arte Clearpro or a good quality dispersion