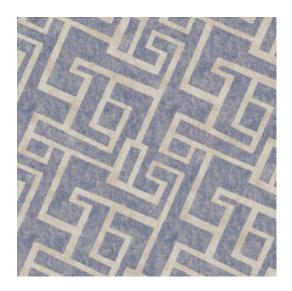

## Story behind the collection

Modulaire brings a strong example of artistry, with geometric prints in the lead. With lines, surfaces and objects that stand out for their simplicity. The collection interprets geometry in a new, modernistic way. The fine structure perfectly reflects the warmth and subtlety of the textiles.

#### Technical specifications

Dimensions

IMO Certified

Reference <u>53001</u>
Product category Refined

Composition Wallpaper on non-woven backing

Description Timeless wallpaper that interprets geometry in a new, modernistic way