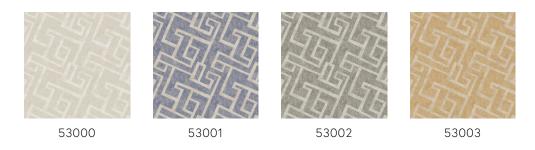

ut for their simplicity. The collection interprets geometry in a new, modernistic way. The fine structure perfectly reflects the warmth and subtlety of the textiles.

### Technical specifications

Reference <u>53003</u> Product category Refined

Composition Wallpaper on non-woven backing

Description Timeless wallpaper that interprets geometry

in a new, modernistic way

Dimensions Rolls of 8.50 m x 0.70 m =  $6 \text{ m}^2$  (9.30 yds x

27.56" = 64 sq. ft.)

Pattern repeat Straight match 32 cm (12.60")

Adhesive Arte Clearpro or a good quality dispersion

 $\quad \text{adhesive} \quad$ 

How to paste Paste the wall
Light resistance Good lightfastness

How to remove Strippable
Fire retardant EU B-s1, d0
Fire retardant US Class A
Maintenance Washable

IMO Certified





## Colourways (4)



# (20) us 27 5c')

More info? Click here

Order samples, calculate quantities, view instructional videos, download technical information and more: www.arte-international.com