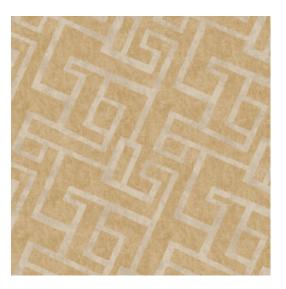

### Story behind the collection

Modulaire brings a strong example of artistry, with geometric prints in the lead. With lines, surfaces and objects that stand out for their simplicity. The collection interprets geometry in a new, modernistic way. The fine structure perfectly reflects the warmth and subtlety of the textiles.

### Technical specifications

Reference <u>53003</u> Product category Refined

Composition Wallpaper on non-woven backing

Description Timeless wallpaper that interprets geometry

in a new, modernistic way

Dimensions Rolls of 8.50 m x 0.70 m =  $6 \text{ m}^2$  (9.30 yds x