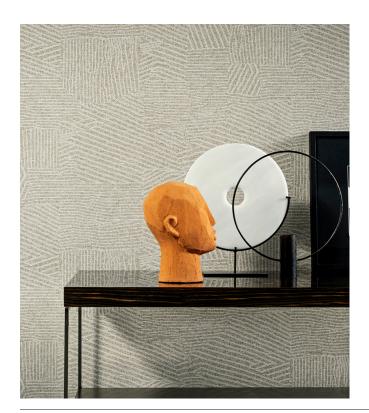

# Story behind the collection

Modulaire brings a strong example of artistry, with geometric prints in the lead. With lines, surfaces and objects that stand out for their simplicity. The collection interprets geometry in a new, modernistic way. The fine structure perfectly reflects the warmth and subtlety of the textiles.

### Technical specifications

Reference <u>53010</u>
Product category Refined

Composition Wallpaper on non-woven backing

Description Timeless wallpaper that interprets geometry in a new, modernistic way

Dimensions Rolls of  $8.50 \text{ m} \times 0.70 \text{ m} = 6 \text{ m}^2 (9.30 \text{ yds } \times 1.00 \text{ m})$ 