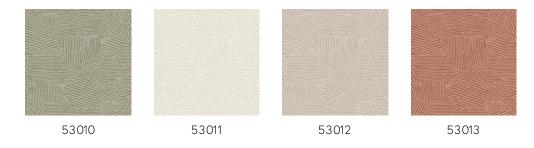

# Colourways (4)

### Technical specifications

Reference <u>53010</u>
Product category Refined

Composition Wallpaper on non-woven backing

Description Timeless wallpaper that interprets geometry in a new, modernistic way

Dimensions Rolls of  $8.50 \text{ m} \times 0.70 \text{ m} = 6 \text{ m}^2 (9.30 \text{ yds } \times 1.00 \text{ m})$ 