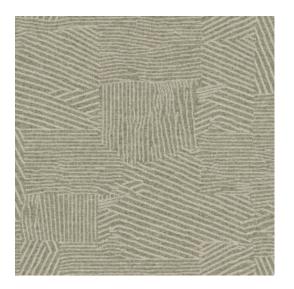

# Story behind the collection

Modulaire brings a strong example of artistry, with geometric prints in the lead. With lines, surfaces and objects that stand out for their simplicity. The collection interprets geometry in a new, modernistic way. The fine structure perfectly reflects the warmth and subtlety of the textiles.

### Technical specifications

Reference <u>53010</u>
Product category Refined

Composition Wallpaper on non-woven backing

Description Timeless wallpaper that interprets geometry in a new, modernistic way

Dimensions Rolls of  $8.50 \text{ m} \times 0.70 \text{ m} = 6 \text{ m}^2 (9.30 \text{ yds } \times 1.00 \text{ m})$ 