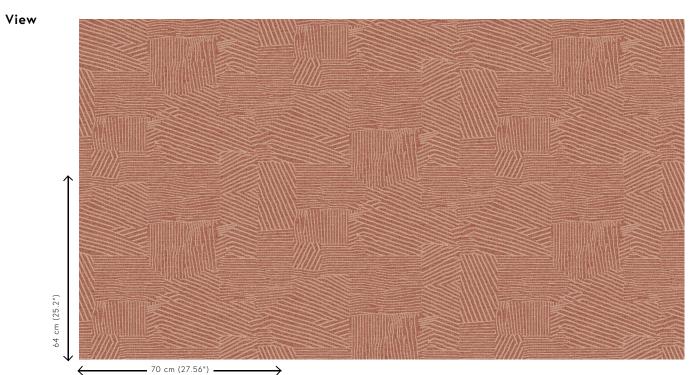

## Reference <u>53013</u> Refined Product category Composition Wallpaper on non-woven backing Timeless wallpaper that interprets geometry Description in a new, modernistic way Dimensions Rolls of 8.50 m x 0.70 m = $6 \text{ m}^2$ (9.30 yds x 27.56" = 64 sq. ft.) Pattern repeat Drop match 64/32 cm (25.20"/12.60") Adhesive Arte Clearpro or a good quality dispersion adhesive Paste the wall How to paste Good lightfastness Light resistance How to remove Strippable Fire retardant EU B-s1, d0 Fire retardant US Class A Maintenance Washable IMO Certified