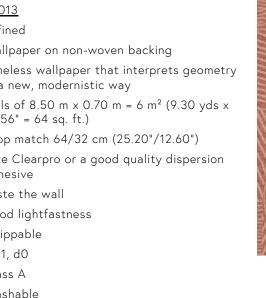

## Reference <u>53013</u> Refined Product category Composition Wallpaper on non-woven backing Timeless wallpaper that interprets geometry Description in a new, modernistic way Dimensions Rolls of 8.50 m x 0.70 m = $6 \text{ m}^2$ (9.30 yds x 27.56" = 64 sq. ft.) Pattern repeat Drop match 64/32 cm (25.20"/12.60") Adhesive Arte Clearpro or a good quality dispersion adhesive Paste the wall How to paste Good lightfastness Light resistance How to remove Strippable Fire retardant EU B-s1, d0 Fire retardant US Class A Maintenance Washable IMO Certified