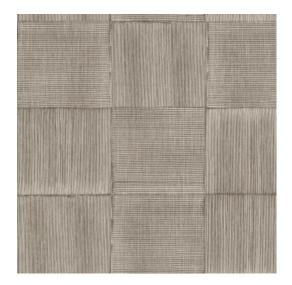

# Story behind the collection

Modulaire brings a strong example of artistry, with geometric prints in the lead. With lines, surfaces and objects that stand out for their simplicity. The collection interprets geometry in a new, modernistic way. The fine structure perfectly reflects the warmth and subtlety of the textiles.

#### Technical specifications

Dimensions

IMO Certified

Reference <u>53040</u>
Product category Refined

Composition Wallpaper on non-woven backing

Description Timeless wallpaper that interprets geometry in a new, modernistic way