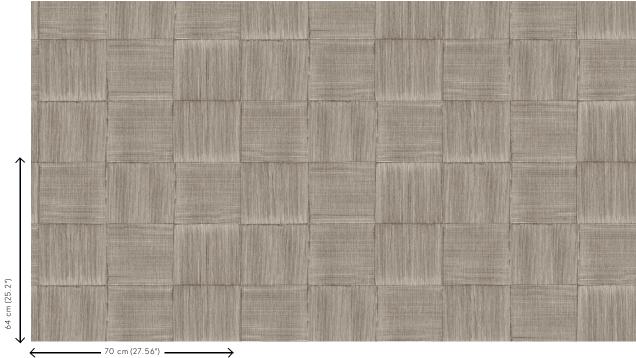

Rolls of 8.50 m x 0.70 m =  $6 \text{ m}^2$  (9.30 yds x

27.56" = 64 sq. ft.)

Pattern repeat Drop match 64/42.66 cm (25.20"/16.80")

Adhesive Arte Clearpro or a good quality dispersion

adhesive

How to paste Paste the wall
Light resistance Good lightfastness