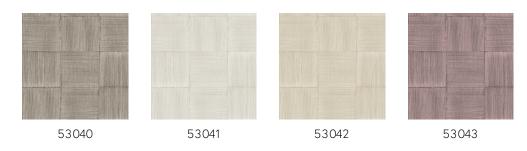

that stand out for their simplicity. The collection interprets geometry in a new, modernistic way. The fine structure perfectly reflects the warmth and subtlety of the textiles.

#### Technical specifications

Dimensions

IMO Certified

Reference <u>53040</u>
Product category Refined

Composition Wallpaper on non-woven backing

Description Timeless wallpaper that interprets geometry in a new, modernistic way

Rolls of 8.50 m x 0.70 m =  $6 \text{ m}^2$  (9.30 yds x

27.56" = 64 sq. ft.)

Pattern repeat Drop match 64/42.66 cm (25.20"/16.80")

Adhesive Arte Clearpro or a good quality dispersion

adhesive

How to paste Paste the wall
Light resistance Good lightfastness

How to remove Strippable
Fire retardant EU B-s1, d0
Fire retardant US Class A
Maintenance Washable







# Colourways (4)



## View



More info? Click here

Order samples, calculate quantities, view instructional videos, download technical information and more: www.arte-international.com