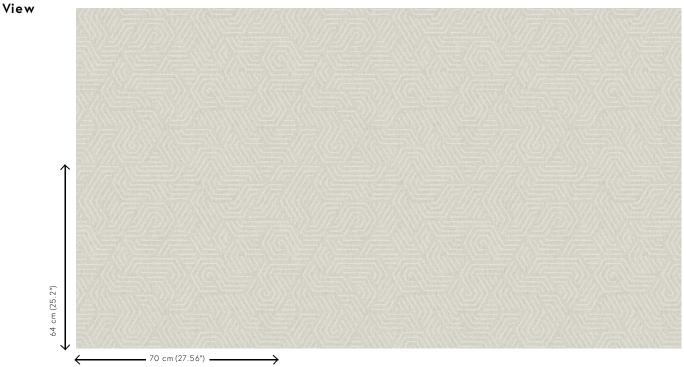

## Technical specifications

| Reference         | <u>53050</u>                                                                 |
|-------------------|------------------------------------------------------------------------------|
| Product category  | Refined                                                                      |
| Composition       | Wallpaper on non-woven backing                                               |
| Description       | Timeless wallpaper that interprets geometry in a new, modernistic way        |
| Dimensions        | Rolls of 8.50 m x 0.70 m = 6 m <sup>2</sup> (9.30 yds x 27.56" = 64 sq. ft.) |
| Pattern repeat    | Straight match 64 cm (25.20")                                                |
| Adhesive          | Arte Clearpro or a good quality dispersion adhesive                          |
| How to paste      | Paste the wall                                                               |
| Light resistance  | Good lightfastness                                                           |
| How to remove     | Strippable                                                                   |
| Fire retardant EU | B-s1, dO                                                                     |
| Fire retardant US | Class A                                                                      |
| Maintenance       | Washable                                                                     |
| IMO Certified     | 0493/22                                                                      |