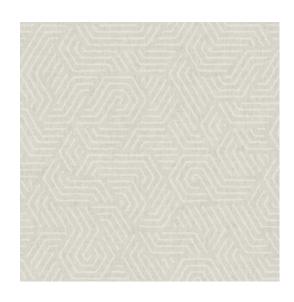

## Technical specifications

| Reference         | <u>53050</u>                                                                 |
|-------------------|------------------------------------------------------------------------------|
| Product category  | Refined                                                                      |
| Composition       | Wallpaper on non-woven backing                                               |
| Description       | Timeless wallpaper that interprets geometry in a new, modernistic way        |
| Dimensions        | Rolls of 8.50 m x 0.70 m = 6 m <sup>2</sup> (9.30 yds x 27.56" = 64 sq. ft.) |
| Pattern repeat    | Straight match 64 cm (25.20")                                                |
| Adhesive          | Arte Clearpro or a good quality dispersion adhesive                          |
| How to paste      | Paste the wall                                                               |
| Light resistance  | Good lightfastness                                                           |
| How to remove     | Strippable                                                                   |
| Fire retardant EU | B-s1, dO                                                                     |
| Fire retardant US | Class A                                                                      |
| Maintenance       | Washable                                                                     |
| IMO Certified     | 0493/22                                                                      |

## Story behind the collection

Modulaire brings a strong example of artistry, with geometric prints in the lead. With lines, surfaces and objects that stand out for their simplicity. The collection interprets geometry in a new, modernistic way. The fine structure perfectly reflects the warmth and subtlety of the textiles.