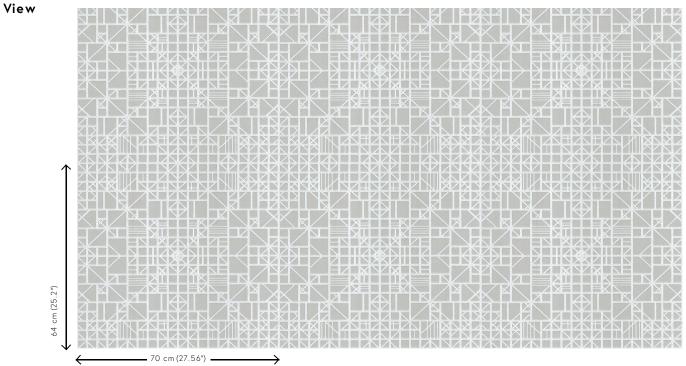

## Technical specifications

IMO Certified

| lechnical specifications |                                                                  |
|--------------------------|------------------------------------------------------------------|
| Reference                | <u>54000</u>                                                     |
| Product category         | Refined                                                          |
| Composition              | Wallpaper on non-woven backing                                   |
| Dimensions               | Rolls of 8.50 m x 0.70 m = 6 m² (9.30 yds x 27.56" = 64 sq. ft.) |
| Pattern repeat           | Straight match 64 cm (25.20")                                    |
| Remark                   | Non-woven wallpaper with glossy relief<br>inks                   |
| Adhesive                 | Arte Clearpro or a good quality dispersion adhesive              |
| How to paste             | Paste the wall                                                   |
| Light resistance         | Good lightfastness                                               |
| How to remove            | Strippable                                                       |
| Fire retardant EU        | B-s1, d0                                                         |
| Fire retardant US        | Class A                                                          |
| Maintenance              | Spongeable during hanging (dab away<br>damp glue)                |
|                          |                                                                  |