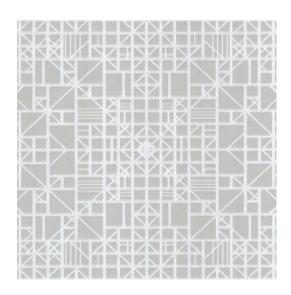

## Technical specifications

IMO Certified

| lechnical specifications |                                                                  |
|--------------------------|------------------------------------------------------------------|
| Reference                | <u>54000</u>                                                     |
| Product category         | Refined                                                          |
| Composition              | Wallpaper on non-woven backing                                   |
| Dimensions               | Rolls of 8.50 m x 0.70 m = 6 m² (9.30 yds x 27.56" = 64 sq. ft.) |
| Pattern repeat           | Straight match 64 cm (25.20")                                    |
| Remark                   | Non-woven wallpaper with glossy relief<br>inks                   |
| Adhesive                 | Arte Clearpro or a good quality dispersion adhesive              |
| How to paste             | Paste the wall                                                   |
| Light resistance         | Good lightfastness                                               |
| How to remove            | Strippable                                                       |
| Fire retardant EU        | B-s1, d0                                                         |
| Fire retardant US        | Class A                                                          |
| Maintenance              | Spongeable during hanging (dab away<br>damp glue)                |
|                          |                                                                  |