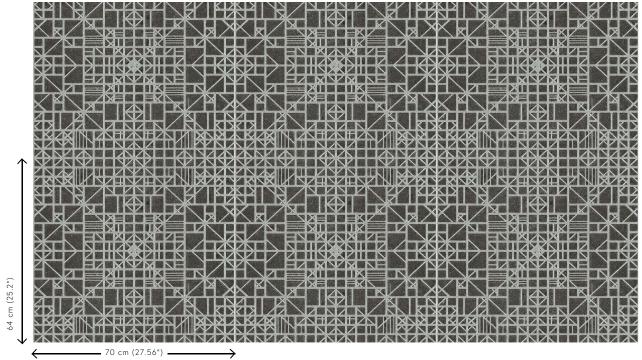

## Technical specifications

54001 Reference Refined Product category

Composition Wallpaper on non-woven backing

Dimensions Rolls of 8.50 m x 0.70 m =  $6 \text{ m}^2$  (9.30 yds x

27.56" = 64 sq. ft.)

Pattern repeat Straight match 64 cm (25.20")