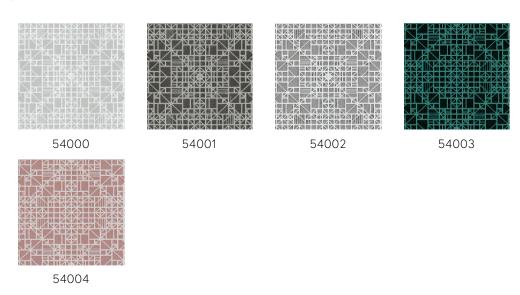

It was the source of inspiration for Monochrome, a new series of wallpapers with a luxurious finish. The collection gives monochrome hues a new dimension using a new technique with relief inks.

## Technical specifications

54001 Reference Refined Product category

Composition Wallpaper on non-woven backing

Dimensions Rolls of 8.50 m x 0.70 m =  $6 \text{ m}^2$  (9.30 yds x

27.56" = 64 sq. ft.)

Pattern repeat Straight match 64 cm (25.20")

Remark Non-woven wallpaper with glossy relief inks Adhesive

Arte Clearpro or a good quality dispersion

adhesive

Paste the wall How to paste Light resistance Good lightfastness

How to remove Strippable Fire retardant EU B-s1, d0 Fire retardant US Class A

Maintenance Spongeable during hanging (dab away damp

IMO Certified







## Colourways (5)



## View



More info? Click here

 $Order\ samples,\ calculate\ quantities,\ view\ instructional\ videos,\ download\ technical\ information\ and\ more:\ www.arte-international.com$