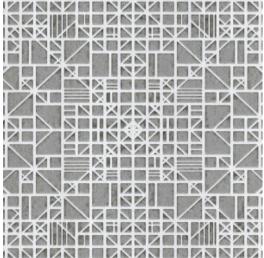

## Technical specifications

Reference <u>54002</u>
Product category Refined

Composition Wallpaper on non-woven backing

Dimensions Rolls of 8.50 m x 0.70 m =  $6 \text{ m}^2$  (9.30 yds x

27.56" = 64 sq. ft.)

Pattern repeat Straight match 64 cm (25.20")

Remark Non-woven wallpaper with glossy relief inks

Adhesive Arte Clearpro or a good quality dispersion

adhesive

How to paste Paste the wall Light resistance Good lightfastness