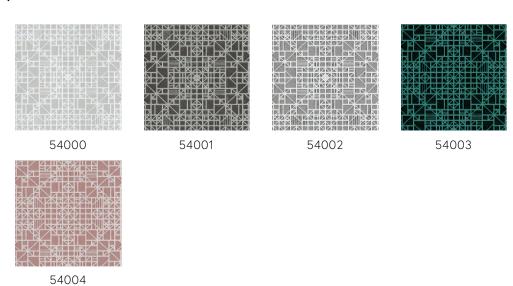

rce of inspiration for Monochrome, a new series of wallpapers with a luxurious finish. The collection gives monochrome hues a new dimension using a new technique with relief inks.

## Technical specifications

Reference <u>54002</u>
Product category Refined

Composition Wallpaper on non-woven backing

Dimensions Rolls of 8.50 m x 0.70 m =  $6 \text{ m}^2$  (9.30 yds x

27.56" = 64 sq. ft.)

Pattern repeat Straight match 64 cm (25.20")

Remark Non-woven wallpaper with glossy relief inks

Adhesive Arte Clearpro or a good quality dispersion

adhesive

How to paste Paste the wall Light resistance Good lightfastness

How to remove Strippable
Fire retardant EU B-s1, d0
Fire retardant US Class A

Maintenance Spongeable during hanging (dab away damp

glue)

IMO Certified







## Colourways (5)



## View



More info? Click here

Order samples, calculate quantities, view instructional videos, download technical information and more: www.arte-international.com