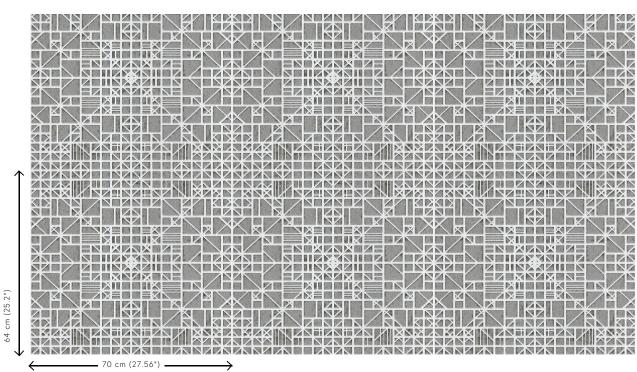

Pattern repeat Straight match 64 cm (25.20")

Remark Non-woven wallpaper with glossy relief inks

Adhesive Arte Clearpro or a good quality dispersion

adhesive

How to paste Paste the wall Light resistance Good lightfastness