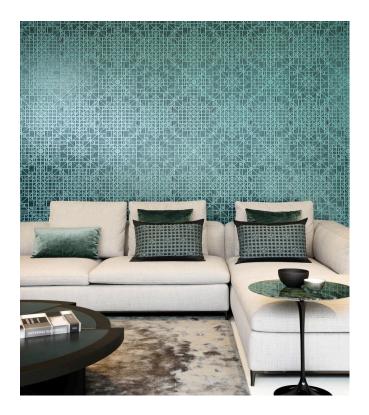

## Story behind the collection

Monochrome is a work in a single colour. A familiar technique that you often come across in the world of art and photography. It was the source of inspiration for Monochrome, a new series of wallpapers with a luxurious finish. The collection gives monochrome hues a new dimension using a new technique with relief inks.

## Technical specifications

Reference <u>54002</u>
Product category Refined

Composition Wallpaper on non-woven backing

Dimensions Rolls of 8.50 m x 0.70 m =  $6 \text{ m}^2$  (9.30 yds x

27.56" = 64 sq. ft.)