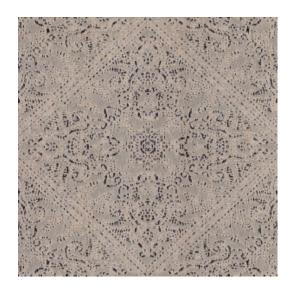

### Technical specifications

Reference <u>54020</u>
Product category Refined

Composition Wallpaper on non-woven backing

Dimensions Rolls of  $8.50 \text{ m} \times 0.70 \text{ m} = 6 \text{ m}^2 (9.30 \text{ yds } \times 1.00 \text{ m})$ 

27.56" = 64 sq. ft.)

Pattern repeat Straight match 64 cm (25.20")

Remark Non-woven wallpaper with glossy relief

inks

Adhesive Arte Clearpro or a good quality dispersion

adhesive

How to paste Paste the wall
Light resistance Good lightfastness