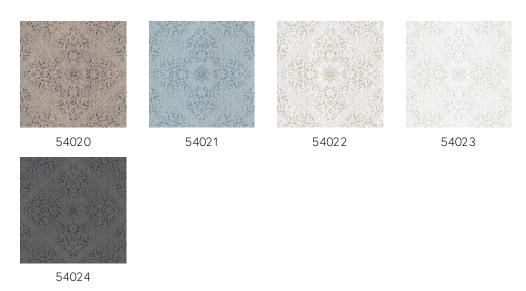

us finish. The collection gives monochrome hues a new dimension using a new technique with relief inks.

### Technical specifications

Reference <u>54020</u>
Product category Refined

Composition Wallpaper on non-woven backing

Dimensions Rolls of  $8.50 \text{ m} \times 0.70 \text{ m} = 6 \text{ m}^2 (9.30 \text{ yds } \times 1.00 \text{ m})$ 

27.56" = 64 sq. ft.)

Pattern repeat Straight match 64 cm (25.20")

Remark Non-woven wallpaper with glossy relief

inks

Adhesive Arte Clearpro or a good quality dispersion

adhesive

How to paste Paste the wall
Light resistance Good lightfastness

How to remove Strippable
Fire retardant EU B-s1, d0
Fire retardant US Class A

Maintenance Spongeable during hanging (dab away

damp glue)

IMO Certified







## Colourways (5)

More info? Click here



# View 70 cm (27.56)

Order samples, calculate quantities, view instructional videos, download technical information and more: www.arte-international.com