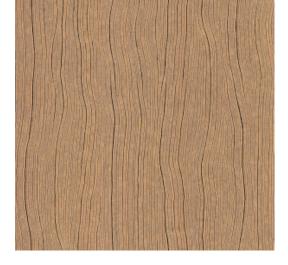

#### Technical specifications

Reference <u>54040A</u> • Copper

Product category Refined

Composition Wallpaper on non-woven backing

Description Inspired by the unique structure of wood Dimensions Rolls of  $8.50 \,\mathrm{m} \times 0.70 \,\mathrm{m} = 6 \,\mathrm{m}^2$  (9.30 yds x