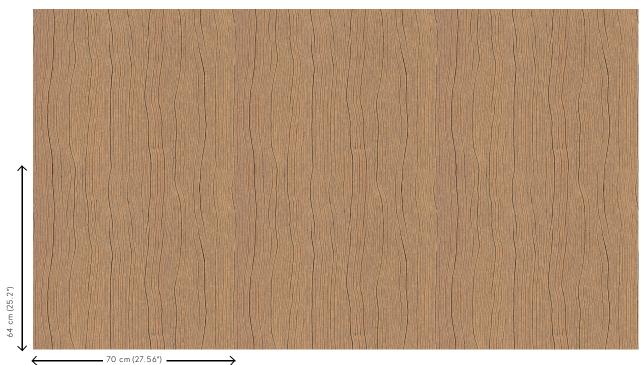

#### Technical specifications

Reference <u>54040A</u> • Copper

Product category Refined

Composition Wallpaper on non-woven backing

Description Inspired by the unique structure of wood Dimensions Rolls of  $8.50 \,\mathrm{m} \times 0.70 \,\mathrm{m} = 6 \,\mathrm{m}^2$  (9.30 yds x

27.56" = 64 sq. ft.)

Pattern repeat Straight match 64 cm (25.20")

Remark Vertical & horizontal installation possible
Adhesive Arte Clearpro or a good quality dispersion

adhesive

How to paste Paste the wall
Light resistance Good lightfastness