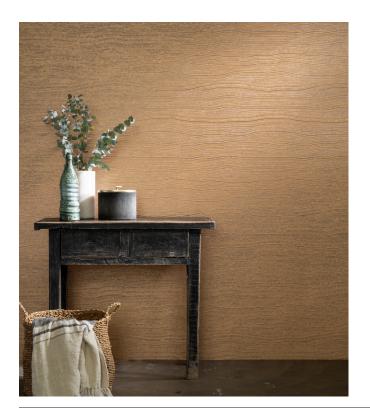

#### Story behind the collection

Discover and appreciate the power of flaws and imperfection. The transience of life and the pure quality of nature bring us back to the essence: authenticity and simplicity. The asymmetry and diverse shapes and structures providing an unexpected harmony. The materials used in all their roughness and purity come into their own and receive full attention.

#### Technical specifications

Reference <u>54040A</u> • Copper

Product category Refined

Composition Wallpaper on non-woven backing

Description Inspired by the unique structure of wood Dimensions Rolls of  $8.50 \,\mathrm{m} \times 0.70 \,\mathrm{m} = 6 \,\mathrm{m}^2$  (9.30 yds x