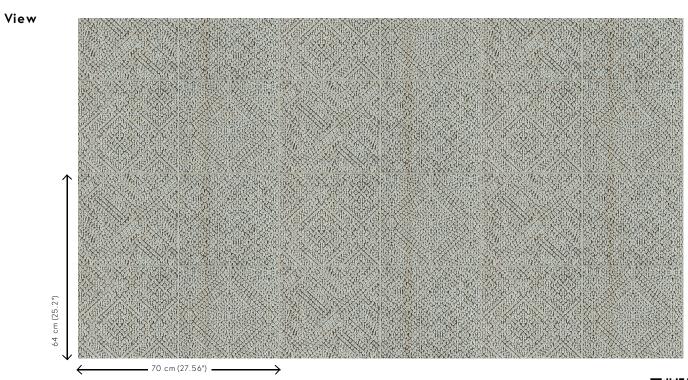

## Technical specifications

| Reference         | <u>54060</u>                                                        |
|-------------------|---------------------------------------------------------------------|
| Product category  | Refined                                                             |
| Composition       | Wallpaper on non-woven backing                                      |
| Dimensions        | Rolls of 8.50 m x 0.70 m = 6 m² (9.30 yds x<br>27.56" = 64 sq. ft.) |
| Pattern repeat    | Drop match 64/32 cm (25.20"/12.60")                                 |
| Remark            | Non-woven wallpaper with glossy relief<br>inks                      |
| Adhesive          | Arte Clearpro or a good quality dispersion<br>adhesive              |
| How to paste      | Paste the wall                                                      |
| Light resistance  | Good lightfastness                                                  |
| How to remove     | Strippable                                                          |
| Fire retardant EU | B-s1, dO                                                            |
| Fire retardant US | Class A                                                             |
| Maintenance       | Spongeable during hanging (dab away<br>damp glue)                   |
| IMO Certified     |                                                                     |