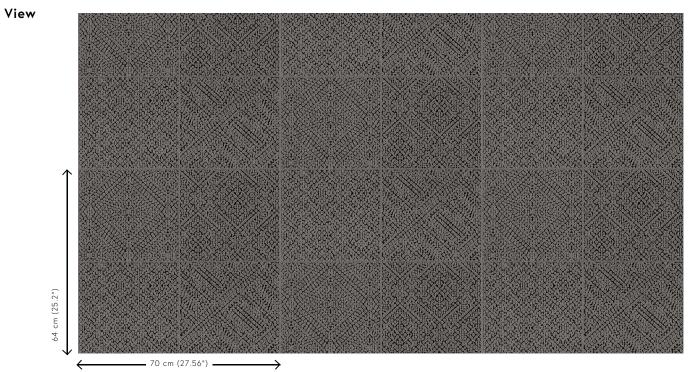

## **Technical specifications**

| Reference         | <u>54062</u>                                                           |
|-------------------|------------------------------------------------------------------------|
| Product category  | Refined                                                                |
| Composition       | Wallpaper on non-woven backing                                         |
| Dimensions        | Rolls of 8.50 m x 0.70 m = 6 m <sup>2</sup> (9<br>27.56" = 64 sq. ft.) |
| Pattern repeat    | Drop match 64/32 cm (25.20"/12.                                        |
| Remark            | Non-woven wallpaper with glossy                                        |
| Adhesive          | Arte Clearpro or a good quality di<br>adhesive                         |
| How to paste      | Paste the wall                                                         |
| Light resistance  | Good lightfastness                                                     |
| How to remove     | Strippable                                                             |
| Fire retardant EU | B-s1, dO                                                               |
| Fire retardant US | Class A                                                                |
| Maintenance       | Spongeable during hanging (dab a<br>glue)                              |
| IMO Certified     | 493/22                                                                 |

| <u>54062</u>                                                        |
|---------------------------------------------------------------------|
| Refined                                                             |
| Wallpaper on non-woven backing                                      |
| Rolls of 8.50 m x 0.70 m = 6 m² (9.30 yds x<br>27.56" = 64 sq. ft.) |
| Drop match 64/32 cm (25.20"/12.60")                                 |
| Non-woven wallpaper with glossy relief inks                         |
| Arte Clearpro or a good quality dispersion<br>adhesive              |
| Paste the wall                                                      |
| Good lightfastness                                                  |
| Strippable                                                          |
| B-s1, d0                                                            |
| Class A                                                             |
| Spongeable during hanging (dab away damp<br>glue)                   |
| <u></u>                                                             |