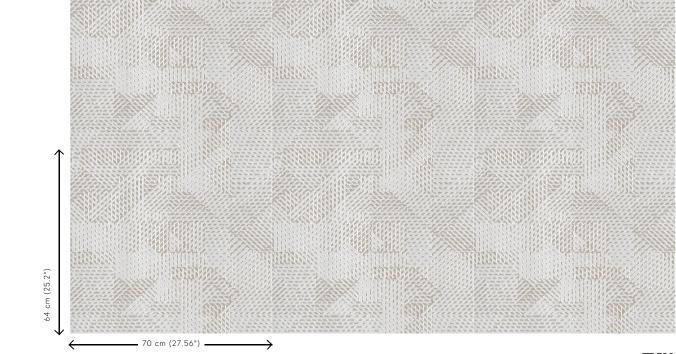

## Technical specifications

| Reference         | <u>54081</u>                                                                 |
|-------------------|------------------------------------------------------------------------------|
| Product category  | Refined                                                                      |
| Composition       | Wallpaper on non-woven backing                                               |
| Dimensions        | Rolls of 8.50 m x 0.70 m = 6 m <sup>2</sup> (9.30 yds x 27.56" = 64 sq. ft.) |
| Pattern repeat    | Straight match 64 cm (25.20")                                                |
| Remark            | Non-woven wallpaper with glossy relief inks                                  |
| Adhesive          | Arte Clearpro or a good quality dispersion adhesive                          |
| How to paste      | Paste the wall                                                               |
| Light resistance  | Good lightfastness                                                           |
| How to remove     | Strippable                                                                   |
| Fire retardant EU | B-s1, d0                                                                     |
| Fire retardant US | Class A                                                                      |
| Maintenance       | Spongeable during hanging (dab away damp<br>glue)                            |
| IMO Certified     | 0493/22                                                                      |

## Story behind the collection

Monochrome is a work in a single colour. A familiar technique that you often come across in the world of art and photography. It was the source of inspiration for Monochrome, a new series of wallpapers with a luxurious finish. The collection gives monochrome hues a new dimension using a new technique with relief inks.