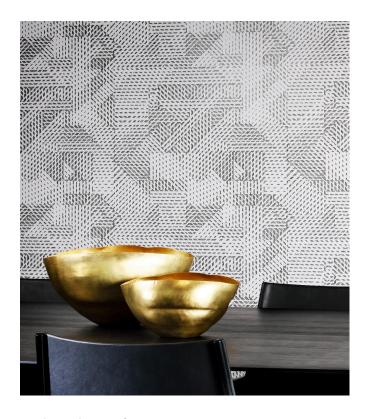

#### Story behind the collection

Monochrome is a work in a single colour. A familiar technique that you often come across in the world of art and photography. It was the source of inspiration for Monochrome, a new series of wallpapers with a luxurious finish. The collection gives monochrome hues a new dimension using a new technique with relief inks.

## Colourways (5)

54080

54081

54082

54083

54084