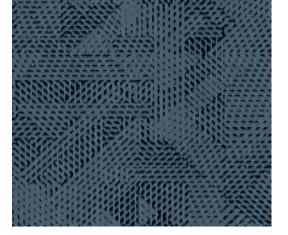

of art and photography. It was the source of inspiration for Monochrome, a new series of wallpapers with a luxurious finish. The collection gives monochrome hues a new dimension using a new technique with relief inks.

### Technical specifications

54083 Reference Refined Product category

Composition Wallpaper on non-woven backing

Dimensions Rolls of 8.50 m x 0.70 m =  $6 \text{ m}^2$  (9.30 yds x

27.56" = 64 sq. ft.)

Pattern repeat Straight match 64 cm (25.20")

Remark Non-woven wallpaper with glossy relief inks Adhesive

Arte Clearpro or a good quality dispersion

adhesive

Paste the wall How to paste Light resistance Good lightfastness

How to remove Strippable Fire retardant EU B-s1, d0 Fire retardant US Class A

Maintenance Spongeable during hanging (dab away damp

IMO Certified





## Colourways (5)









54080

54081

54082

54083



54084

## View



# More info? Click here

Order samples, calculate quantities, view instructional videos, download technical information and more: www.arte-international.com