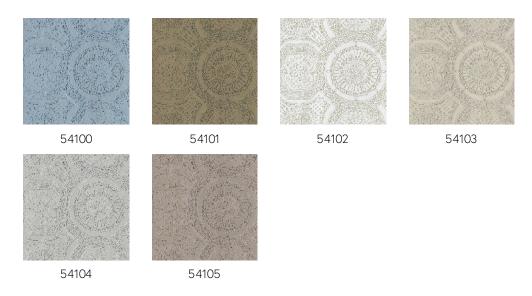

a luxurious finish. The collection gives monochrome hues a new dimension using a new technique with relief inks.

### Technical specifications

Reference <u>54100</u>
Product category Refined

Composition Wallpaper on non-woven backing

Dimensions Rolls of  $8.50 \, \text{m} \times 0.70 \, \text{m} = 6 \, \text{m}^2 \, (9.30 \, \text{yds} \times 1.00 \, \text{m})$ 

27.56" = 64 sq. ft.)

Pattern repeat Straight match 64 cm (25.20")

Remark Non-woven wallpaper with glossy relief

inks

Adhesive Arte Clearpro or a good quality dispersion

adhesive

How to paste Paste the wall

Light resistance Good lightfastness

How to remove Strippable
Fire retardant EU B-s1, d0
Fire retardant US Class A

Maintenance Spongeable during hanging (dab away

damp glue)

IMO Certified







## Colourways (6)



# (2 SO) W 90 Y 70 cm (27.56°)

More info? Click here

Order samples, calculate quantities, view instructional videos, download technical information and more: www.arte-international.com