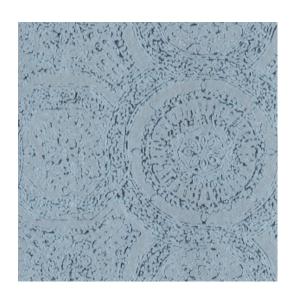

### Technical specifications

Reference <u>54100</u>
Product category Refined

Composition Wallpaper on non-woven backing

Dimensions Rolls of  $8.50 \, \text{m} \times 0.70 \, \text{m} = 6 \, \text{m}^2 \, (9.30 \, \text{yds} \times 1.00 \, \text{m})$ 