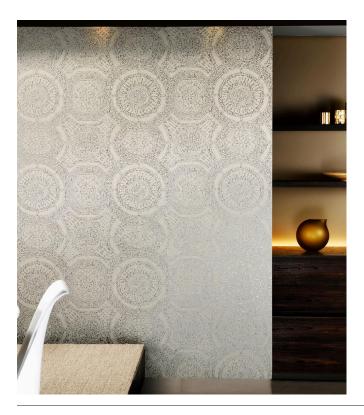

### Story behind the collection

Monochrome is a work in a single colour. A familiar technique that you often come across in the world of art and photography. It was the source of inspiration for Monochrome, a new series of wallpapers with a luxurious finish. The collection gives monochrome hues a new dimension using a new technique with relief inks.

### Technical specifications

Reference <u>54100</u>
Product category Refined

Composition Wallpaper on non-woven backing

Dimensions Rolls of  $8.50 \, \text{m} \times 0.70 \, \text{m} = 6 \, \text{m}^2 \, (9.30 \, \text{yds} \times 1.00 \, \text{m})$ 