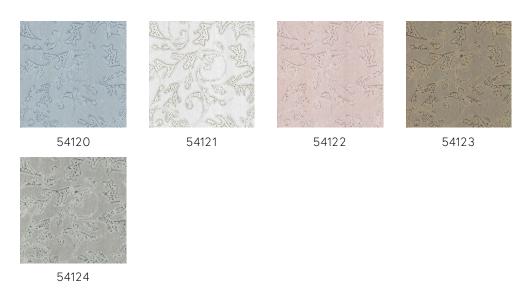

lpapers with a luxurious finish. The collection gives monochrome hues a new dimension using a new technique with relief inks.

#### Technical specifications

Reference <u>54120</u>
Product category Refined

Composition Wallpaper on non-woven backing

Dimensions Rolls of  $8.50 \text{ m} \times 0.70 \text{ m} = 6 \text{ m}^2 (9.30 \text{ yds } \times 1.00 \text{ m})$ 

27.56" = 64 sq. ft.)

Pattern repeat Straight match 64 cm (25.20")

Remark Non-woven wallpaper with glossy relief

inks

Adhesive Arte Clearpro or a good quality dispersion

adhesive

How to paste Paste the wall
Light resistance Good lightfastness

How to remove Strippable
Fire retardant EU B-s1, d0
Fire retardant US Class A

Maintenance Spongeable during hanging (dab away

damp glue)

IMO Certified







## Colourways (5)



#### View



More info? Click here

Order samples, calculate quantities, view instructional videos, download technical information and more: www.arte-international.com