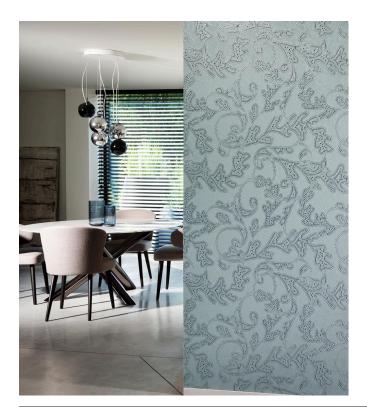

### Story behind the collection

Monochrome is a work in a single colour. A familiar technique that you often come across in the world of art and photography. It was the source of inspiration for Monochrome, a new series of wallpapers with a luxurious finish. The collection gives monochrome hues a new dimension using a new technique with relief inks.

#### Technical specifications

Reference <u>54120</u>
Product category Refined

Composition Wallpaper on non-woven backing

Dimensions Rolls of  $8.50 \text{ m} \times 0.70 \text{ m} = 6 \text{ m}^2 (9.30 \text{ yds } \times 1.00 \text{ m})$ 