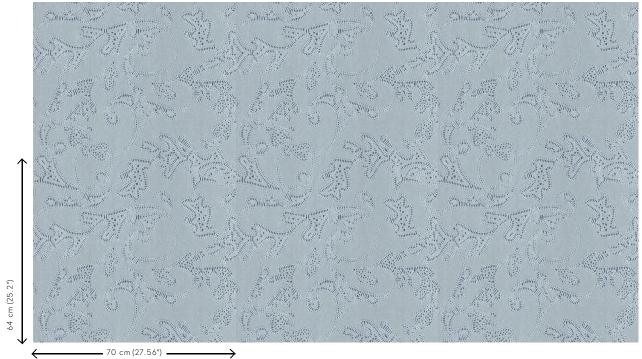

#### Technical specifications

Reference <u>54120</u>
Product category Refined

Composition Wallpaper on non-woven backing

Dimensions Rolls of  $8.50 \text{ m} \times 0.70 \text{ m} = 6 \text{ m}^2 (9.30 \text{ yds } \times 1.00 \text{ m})$ 

27.56" = 64 sq. ft.)

Pattern repeat Straight match 64 cm (25.20")

Remark Non-woven wallpaper with glossy relief

inks

Adhesive Arte Clearpro or a good quality dispersion

adhesive

How to paste Paste the wall
Light resistance Good lightfastness