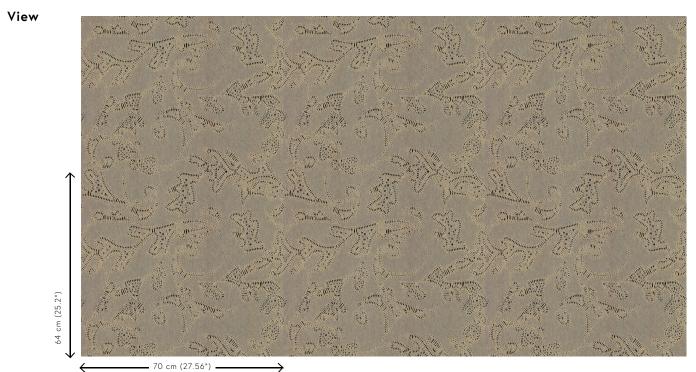

## **Technical specifications**

| Reference         | <u>54123</u>                                                     |
|-------------------|------------------------------------------------------------------|
| Product category  | Refined                                                          |
| Composition       | Wallpaper on non-woven backing                                   |
| Dimensions        | Rolls of 8.50 m x 0.70 m = 6 m² (9.30 yds x 27.56" = 64 sq. ft.) |
| Pattern repeat    | Straight match 64 cm (25.20")                                    |
| Remark            | Non-woven wallpaper with glossy relief inks                      |
| Adhesive          | Arte Clearpro or a good quality dispersion<br>adhesive           |
| How to paste      | Paste the wall                                                   |
| Light resistance  | Good lightfastness                                               |
| How to remove     | Strippable                                                       |
| Fire retardant EU | B-s1, d0                                                         |
| Fire retardant US | Class A                                                          |
| Maintenance       | Spongeable during hanging (dab away damp<br>glue)                |
| IMO Certified     |                                                                  |

## Story behind the collection

Monochrome is a work in a single colour. A familiar technique that you often come across in the world of art and photography. It was the source of inspiration for Monochrome, a new series of wallpapers with a luxurious finish. The collection gives monochrome hues a new dimension using a new technique with relief inks.