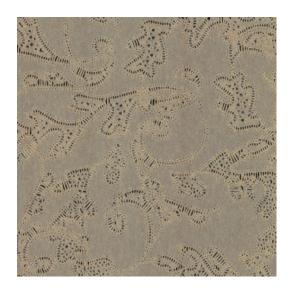

## Story behind the collection

Monochrome is a work in a single colour. A familiar technique that you often come across in the world of art and photography. It was the source of inspiration for Monochrome, a new series of wallpapers with a luxurious finish. The collection gives monochrome hues a new dimension using a new technique with relief inks.