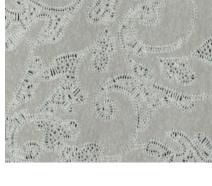

art and photography. It was the source of inspiration for Monochrome, a new series of wallpapers with a luxurious finish. The collection gives monochrome hues a new dimension using a new technique with relief inks.

## **Technical specifications**

54124 Reference Refined Product category

Composition Wallpaper on non-woven backing

Rolls of 8.50 m x 0.70 m =  $6 \text{ m}^2$  (9.30 yds x Dimensions

27.56" = 64 sq. ft.)

Pattern repeat Straight match 64 cm (25.20")

Remark Non-woven wallpaper with glossy relief inks Adhesive

Arte Clearpro or a good quality dispersion

adhesive

Paste the wall How to paste Light resistance Good lightfastness

How to remove Strippable Fire retardant EU B-s1, d0 Fire retardant US Class A

Maintenance Spongeable during hanging (dab away damp

IMO Certified





## Colourways (5)



## View



More info? Click here

Order samples, calculate quantities, view instructional videos, download technical information and more: www.arte-international.com