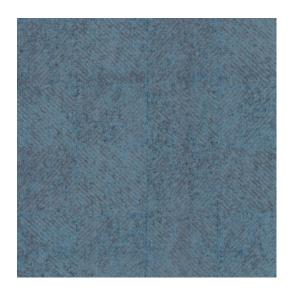

### Technical specifications

Reference <u>54140</u>
Product category Refined

Composition Wallpaper on non-woven backing

Dimensions Rolls of  $8.50 \, \text{m} \times 0.70 \, \text{m} = 6 \, \text{m}^2 \, (9.30 \, \text{yds} \times 1.00 \, \text{m})$ 