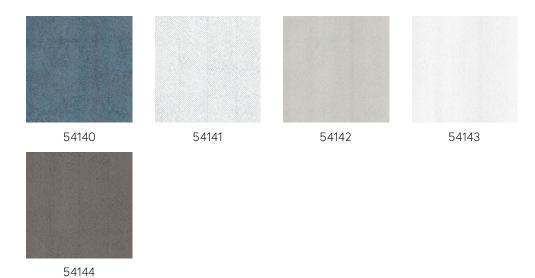

a luxurious finish. The collection gives monochrome hues a new dimension using a new technique with relief inks.

### Technical specifications

Reference <u>54140</u>
Product category Refined

Composition Wallpaper on non-woven backing

Dimensions Rolls of  $8.50 \, \text{m} \times 0.70 \, \text{m} = 6 \, \text{m}^2 \, (9.30 \, \text{yds} \times 1.00 \, \text{m})$ 

27.56" = 64 sq. ft.)

Pattern repeat Straight match 32 cm (12.60")

Remark Non-woven wallpaper with glossy relief

inks

Adhesive Arte Clearpro or a good quality dispersion

adhesive

How to paste Paste the wall

Light resistance Good lightfastness

How to remove Strippable
Fire retardant EU B-s1, d0
Fire retardant US Class A

Maintenance Spongeable during hanging (dab away

damp glue)

IMO Certified







## Colourways (5)



## More info? Click here