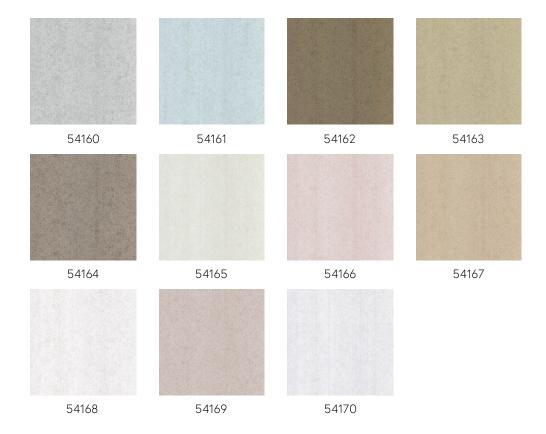

inspiration for Monochrome, a new series of wallpapers with a luxurious finish. The collection gives monochrome hues a new dimension using a new technique with relief inks.

#### Technical specifications

Reference 54160 Refined Product category

Composition Wallpaper on non-woven backing

Dimensions Rolls of  $8.50 \, \text{m} \times 0.70 \, \text{m} = 6 \, \text{m}^2 (9.30 \, \text{yds} \times 1.00 \, \text{m})$ 

27.56" = 64 sq. ft.)

Pattern repeat Free match 0 cm (0.00")

Remark Non-woven wallpaper with a metallic finish Adhesive

Arte Clearpro or a good quality dispersion

adhesive

Paste the wall How to paste Light resistance Good lightfastness

How to remove Strippable Fire retardant EU B-s1, d0 Fire retardant US Class A Washable Maintenance

IMO Certified





## Colourways (11)



## More info? Click here

Order samples, calculate quantities, view instructional videos, download technical information and more: www.arte-international.com