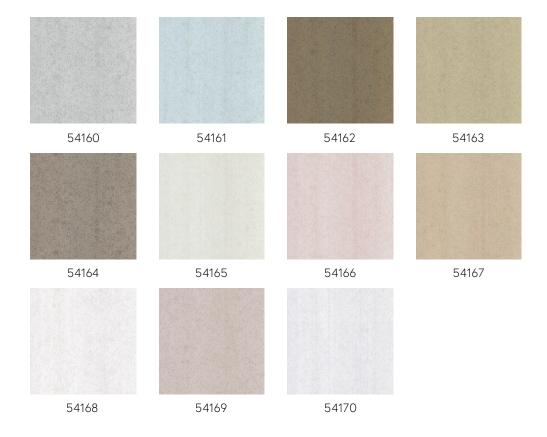

ss in the world of art and photography. It was the source of inspiration for Monochrome, a new series of wallpapers with a luxurious finish. The collection gives monochrome hues a new dimension using a new technique with relief inks.

#### Technical specifications

Reference 54165 Refined Product category

Composition Wallpaper on non-woven backing

Dimensions Rolls of 8.50 m x 0.70 m =  $6 \text{ m}^2$  (9.30 yds x

27.56" = 64 sq. ft.)

Pattern repeat Free match 0 cm (0.00")

Remark Non-woven wallpaper with a metallic finish Adhesive

Arte Clearpro or a good quality dispersion

adhesive

Paste the wall How to paste Light resistance Good lightfastness

How to remove Strippable Fire retardant EU B-s1, d0 Fire retardant US Class A Washable Maintenance

IMO Certified





# Colourways (11)



# More info? Click here

Order samples, calculate quantities, view instructional videos, download technical information and more: www.arte-international.com