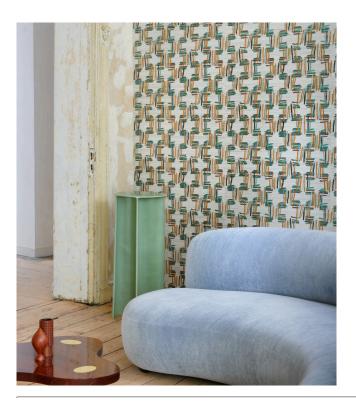

# TATAMI Collection Osmanthus

### Story behind the collection

This collection exudes refinement and luxury, not only through the sophisticated embroidery technique but also due to the use of natural materials such as sisal, cotton and hemp. The aesthetic aspect and purity of nature are in perfect balance. The materials, designs and colours in this collection refer to the Far East.