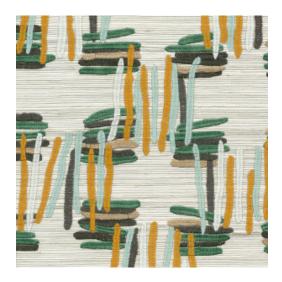

# TATAMI Collection Osmanthus

### Story behind the collection

This collection exudes refinement and luxury, not only through the sophisticated embroidery technique but also due to the use of natural materials such as sisal, cotton and hemp. The aesthetic aspect and purity of nature are in perfect balance. The materials, designs and colours in this collection refer to the Far East.