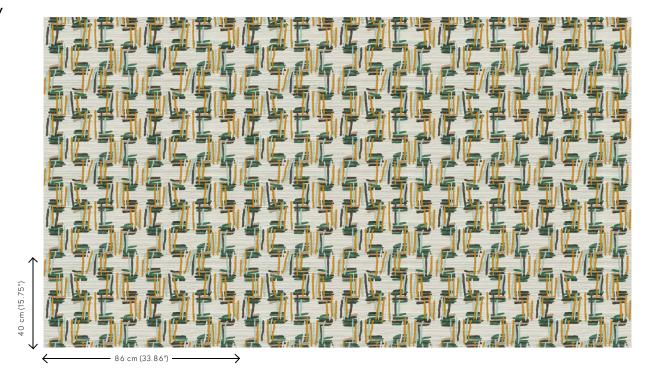

## Reference Product category Composition Description Dimensions Pattern repeat Adhesive How to paste Light resistance How to remove Fire retardant EU Fire retardant US Maintenance

| <u>54520</u> • Green Almond                                                       |
|-----------------------------------------------------------------------------------|
| Couture                                                                           |
| Natural wallcovering on non-woven backing                                         |
| Shiny geometric embroidery on a sisal<br>background                               |
| Rolls of 3.20 m x 0.86 m = 2.75 m <sup>2</sup> (3.50 yds x 33.86" = 29.60 sq.ft.) |
| Straight match 40 cm (15.75")                                                     |
| Arte Clearpro or a good quality dispersion adhesive                               |
| Moisten the product, paste the wall and paste the wallcovering                    |
| Moderate lightfastness                                                            |
| Strippable                                                                        |
| B-s1, dO                                                                          |
| Class A                                                                           |
| Spongeable during hanging (dab away<br>damp glue)                                 |