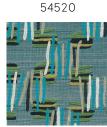

## Reference Product category Composition Description Dimensions Pattern repeat Adhesive How to paste Light resistance How to remove Fire retardant EU Fire retardant US Maintenance

| <u>54520</u> • Green Almond                                                       |
|-----------------------------------------------------------------------------------|
| Couture                                                                           |
| Natural wallcovering on non-woven backing                                         |
| Shiny geometric embroidery on a sisal<br>background                               |
| Rolls of 3.20 m x 0.86 m = 2.75 m <sup>2</sup> (3.50 yds x 33.86" = 29.60 sq.ft.) |
| Straight match 40 cm (15.75")                                                     |
| Arte Clearpro or a good quality dispersion adhesive                               |
| Moisten the product, paste the wall and paste the wallcovering                    |
| Moderate lightfastness                                                            |
| Strippable                                                                        |
| B-s1, dO                                                                          |
| Class A                                                                           |
| Spongeable during hanging (dab away<br>damp glue)                                 |

### Colourways (5)

54523

54524

More info? <u>Click here</u>

Order samples, calculate quantities, view instructional videos, download technical information and more: www.arte-international.com