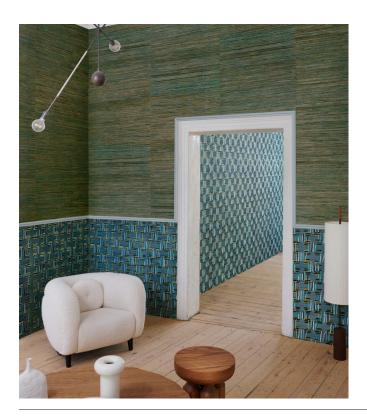

## Story behind the collection

This collection exudes refinement and luxury, not only through the sophisticated embroidery technique but also due to the use of natural materials such as sisal, cotton and hemp. The aesthetic aspect and purity of nature are in perfect balance. The materials, designs and colours in this collection refer to the Far East.