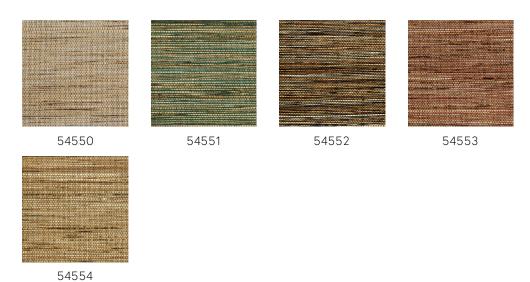

hemp. The aesthetic aspect and purity of nature are in perfect balance. The materials, designs and colours in this collection refer to the Far East.

#### Technical specifications

Reference <u>54550</u> • Natural White

Product category Exquisite

Composition Natural wallcovering on non-woven backing

Description Made of hemp fibres whose natural colours

contrast with the fine black yarns

Dimensions Width 91.44 cm (36.00"), sold by the linear

metre/yard

Pattern repeat Free match 0 cm (0.00")

Adhesive Arte Clearpro or a good quality dispersion

adhesive

How to paste Paste the wall

Light resistance Moderate lightfastness

How to remove Strippable
Fire retardant EU B-s1, d0
Fire retardant US Class A

Maintenance Spongeable during hanging (dab away

damp glue)





## Colourways (5)



# More info? Click here