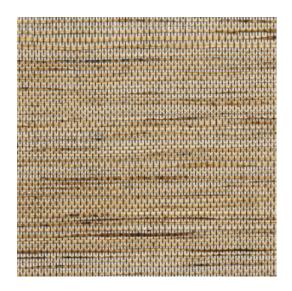

#### Technical specifications

Reference <u>54550</u> • Natural White

Product category Exquisite

Composition Natural wallcovering on non-woven backing

Description Made of hemp fibres whose natural colours

contrast with the fine black yarns