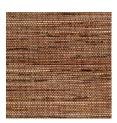

ural products Arte uses for its amazingly diverse range of natural wallcoverings. This collection is a homage to the beauty of these products.

#### Technical specifications

Reference <u>54550A</u> • Natural White

Product category Exquisite

Composition Natural wallcovering on non-woven backing

Description Made of hemp fibres whose natural colours

contrast with the fine black yarns

Dimensions Width 91.44 cm (36.00"), sold by the linear

metre/yard

Pattern repeat Free match 0 cm (0.00")

Adhesive Arte Clearpro or a good quality dispersion

adhesive

How to paste Paste the wall

Light resistance Moderate lightfastness

How to remove Strippable
Fire retardant EU B-s1, d0
Fire retardant US Class A

Maintenance Spongeable during hanging (dab away

damp glue)





## Colourways (5)









54550A

54551A

54552A

54553A



54554A

## More info? Click here

Order samples, calculate quantities, view instructional videos, download technical information and more: www.arte-international.com