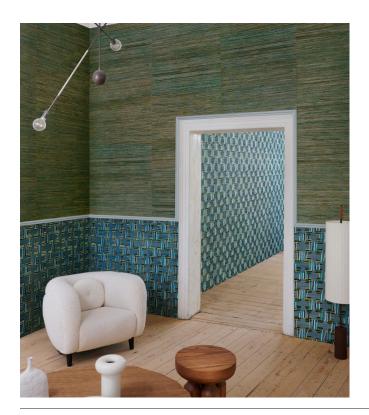

### Story behind the collection

Arte has always had a predilection for unusual materials, with the brand's designers creating superb wallcoverings from many unique materials they find around the world. Designs with natural materials are a mainstay of its collections. Raffia, sisal, mica and banana bark are just a few of the stunning natural products Arte uses for its amazingly diverse range of natural wallcoverings. This collection is a homage to the beauty of these products.

#### Technical specifications

Reference <u>54550A</u> • Natural White

Product category Exquisite

Composition Natural wallcovering on non-woven backing

Description Made of hemp fibres whose natural colours

contrast with the fine black yarns

Dimensions Width 91.44 cm (36.00"), sold by the linear

metre/yard

Pattern repeat Free match 0 cm (0.00")

Adhesive Arte Clearpro or a good quality dispersion

adhesive

How to paste Paste the wall