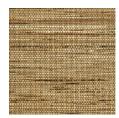

azingly diverse range of natural wallcoverings. This collection is a homage to the beauty of these products.

#### Technical specifications

Reference <u>54550A</u> • Natural White

Product category Exquisite

Composition Natural wallcovering on non-woven backing

Description Made of hemp fibres whose natural colours

contrast with the fine black yarns

Dimensions Width 91.44 cm (36.00"), sold by the linear

metre/yard

Pattern repeat Free match 0 cm (0.00")

Adhesive Arte Clearpro or a good quality dispersion

adhesive

How to paste Paste the wall

Light resistance Moderate lightfastness

How to remove Strippable
Fire retardant EU B-s1, d0
Fire retardant US Class A

Maintenance Spongeable during hanging (dab away

damp glue)





## Colourways (5)









54550A

54551A

54552A

54553A



54554A

## More info? Click here

Order samples, calculate quantities, view instructional videos, download technical information and more: www.arte-international.com