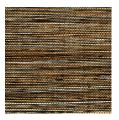

#### Technical specifications

Reference <u>54550A</u> • Natural White

Product category Exquisite

Composition Natural wallcovering on non-woven backing

Description Made of hemp fibres whose natural colours

contrast with the fine black yarns

Dimensions Width 91.44 cm (36.00"), sold by the linear

metre/yard

Pattern repeat Free match 0 cm (0.00")

Adhesive Arte Clearpro or a good quality dispersion

adhesive

How to paste Paste the wall

Light resistance Moderate lightfastness

How to remove Strippable
Fire retardant EU B-s1, d0
Fire retardant US Class A

Maintenance Spongeable during hanging (dab away

damp glue)

## Colourways (5)

54550A

54551A

54552A

54553A

54554A