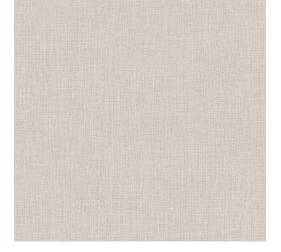

#### Technical specifications

Reference <u>57500</u> • Alabaster

Product category Refined

Composition Wallpaper on non-woven backing

Description Wallpaper resembling coarsely woven

linen. Horizontal and vertical lines alternate

Dimensions Rolls of  $8.50 \, \text{m} \times 0.70 \, \text{m} = 6 \, \text{m}^2 (9.30 \, \text{yds} \times 1.00 \, \text{m})$ 

27.56" = 64 sq.ft.)

Pattern repeat Free match 0 cm (0.00")

Adhesive Arte Clearpro or a good quality dispersion

adhesive

How to paste Paste the wall
Light resistance Good lightfastness

How to remove Strippable
Fire retardant EU B-s1, d0
Fire retardant US Class A
Maintenance Washable

IMO Certified