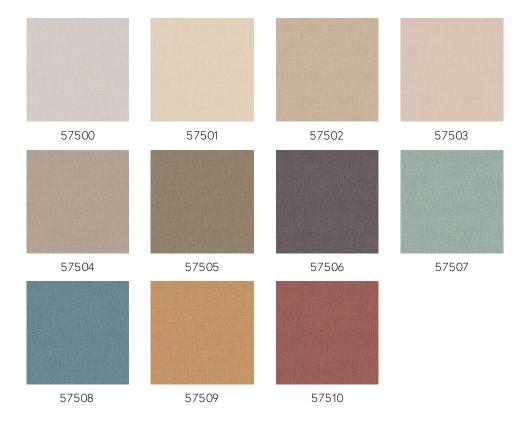

ve patchwork. Diagonal lines and surprising prints alternate in this unique collection based on handicraft.

#### Technical specifications

Reference <u>57500</u> • Alabaster

Product category Refined

Composition Wallpaper on non-woven backing

Description Wallpaper resembling coarsely woven

linen. Horizontal and vertical lines alternate

Dimensions Rolls of  $8.50 \, \text{m} \times 0.70 \, \text{m} = 6 \, \text{m}^2 (9.30 \, \text{yds} \times 1.00 \, \text{m})$ 

27.56" = 64 sq.ft.)

Pattern repeat Free match 0 cm (0.00")

Adhesive Arte Clearpro or a good quality dispersion

adhesive

How to paste Paste the wall
Light resistance Good lightfastness

How to remove Strippable
Fire retardant EU B-s1, d0
Fire retardant US Class A
Maintenance Washable

IMO Certified





## Colourways (11)



### More info? Click here

Order samples, calculate quantities, view instructional videos, download technical information and more: www.arte-international.com