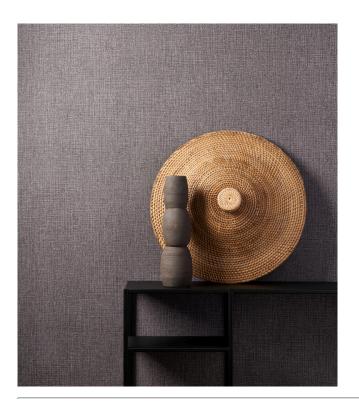

#### Technical specifications

Reference <u>57500</u> • Alabaster

Product category Refined

Composition Wallpaper on non-woven backing

Description Wallpaper resembling coarsely woven

linen. Horizontal and vertical lines alternate

Dimensions Rolls of  $8.50 \, \text{m} \times 0.70 \, \text{m} = 6 \, \text{m}^2 (9.30 \, \text{yds} \times 1.00 \, \text{m})$ 

27.56" = 64 sq.ft.)

Pattern repeat Free match 0 cm (0.00")

Adhesive Arte Clearpro or a good quality dispersion

adhesive

How to paste Paste the wall
Light resistance Good lightfastness

How to remove Strippable
Fire retardant EU B-s1, d0
Fire retardant US Class A
Maintenance Washable

IMO Certified