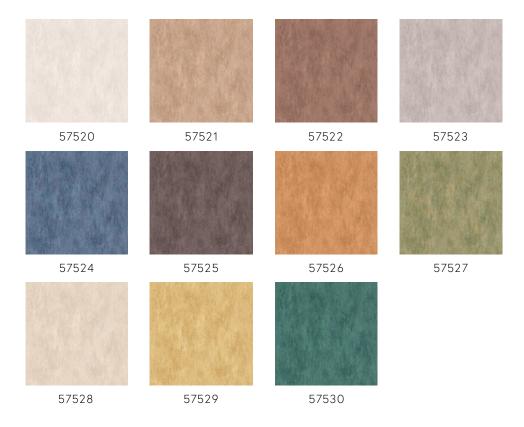

and surprising prints alternate in this unique collection based on handicraft.

#### Technical specifications

Reference  $57520 \cdot \text{Cotton}$ 

Product category Refined

Composition Wallpaper on non-woven backing

Description Wallpaper with a contemporary and realistic

paint effect. The diagonal lines are reminiscent of denim or textile

Dimensions Rolls of  $8.50 \text{ m} \times 0.70 \text{ m} = 6 \text{ m}^2 (9.30 \text{ yds } \times 0.70 \text{ m})$ 

27.56" = 64 sq.ft.)

Pattern repeat Free match 0 cm (0.00")

Adhesive Arte Clearpro or a good quality dispersion

adhesive

How to paste Paste the wall
Light resistance Good lightfastness

How to remove Strippable
Fire retardant EU B-s1, d0
Fire retardant US Class A
Maintenance Washable

IMO Certified







### Colourways (11)



#### View



## More info? Click here

Order samples, calculate quantities, view instructional videos, download technical information and more: www.arte-international.com