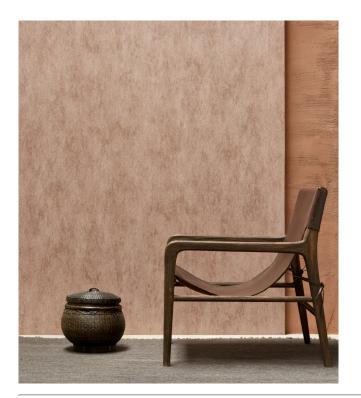

#### Story behind the collection

Costura draws its inspiration from traditional craftsmanship with textiles as the starting point. All designs are formed with needle and thread. They are translated into motifs with striking stitching and impressive patchwork. Diagonal lines and surprising prints alternate in this unique collection based on handicraft.

#### Technical specifications

Reference  $57520 \cdot \text{Cotton}$ 

Product category Refined

Composition Wallpaper on non-woven backing

Description Wallpaper with a contemporary and realistic

paint effect. The diagonal lines are reminiscent of denim or textile