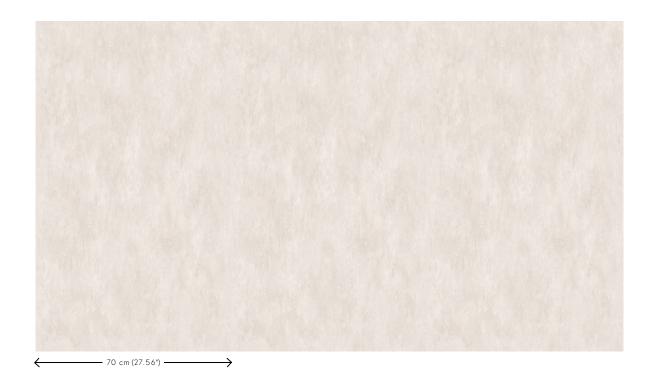

Dimensions Rolls of  $8.50 \text{ m} \times 0.70 \text{ m} = 6 \text{ m}^2 (9.30 \text{ yds } \times 0.70 \text{ m})$ 

27.56" = 64 sq.ft.)

Pattern repeat Free match 0 cm (0.00")

Adhesive Arte Clearpro or a good quality dispersion