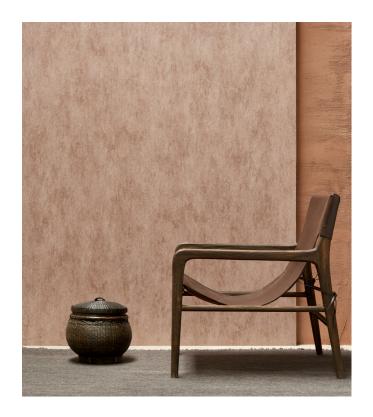

## Story behind the collection

Costura draws its inspiration from traditional craftsmanship with textiles as the starting point. All designs are formed with needle and thread. They are translated into motifs with striking stitching and impressive patchwork. Diagonal lines and surprising prints alternate in this unique collection based on handicraft.

#### Technical specifications

Reference 57522 · Chestnut

Product category Refined

Composition Wallpaper on non-woven backing

Description Wallpaper with a contemporary and realistic

paint effect. The diagonal lines are reminiscent of denim or textile