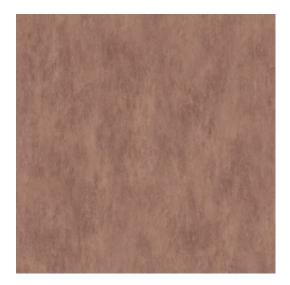

#### Technical specifications

Reference 57522 · Chestnut

Product category Refined

Composition Wallpaper on non-woven backing

Description Wallpaper with a contemporary and realistic

paint effect. The diagonal lines are reminiscent of denim or textile