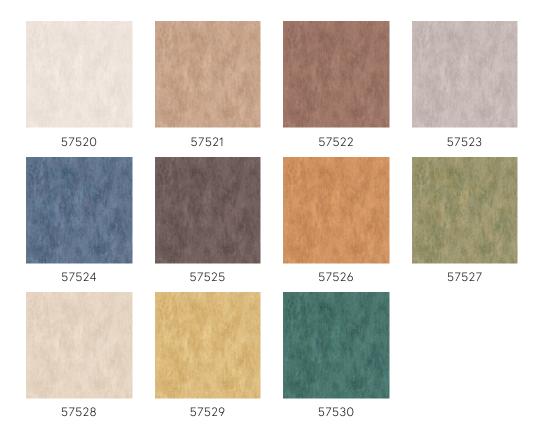

fs with striking stitching and impressive patchwork. Diagonal lines and surprising prints alternate in this unique collection based on handicraft.

#### Technical specifications

Reference 57522 · Chestnut

Product category Refined

Composition Wallpaper on non-woven backing

Description Wallpaper with a contemporary and realistic

paint effect. The diagonal lines are reminiscent of denim or textile

Dimensions Rolls of 8.50 m x 0.70 m =  $6 \text{ m}^2$  (9.30 yds x

27.56" = 64 sq.ft.)

Pattern repeat Free match 0 cm (0.00")

Adhesive Arte Clearpro or a good quality dispersion

adhesive

How to paste Paste the wall Light resistance Good lightfastness

How to remove Strippable
Fire retardant EU B-s1, d0
Fire retardant US Class A
Maintenance Washable

IMO Certified





# Colourways (11)



## View



More info? Click here

Order samples, calculate quantities, view instructional videos, download technical information and more: www.arte-international.com