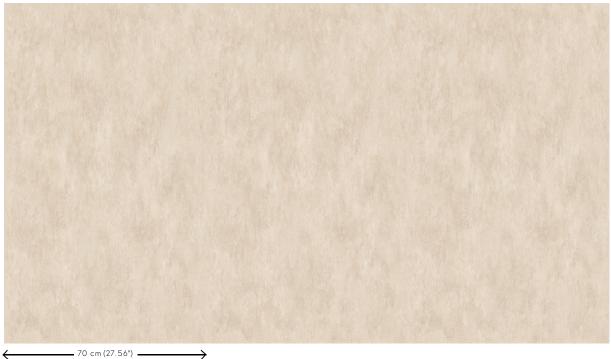

## **Technical specifications**

| •                 |                                                                                                                       |
|-------------------|-----------------------------------------------------------------------------------------------------------------------|
| Reference         | <u>57528</u> • Champagne                                                                                              |
| Product category  | Refined                                                                                                               |
| Composition       | Wallpaper on non-woven backing                                                                                        |
| Description       | Wallpaper with a contemporary and realisti<br>paint effect. The diagonal lines are<br>reminiscent of denim or textile |
| Dimensions        | Rolls of 8.50 m x 0.70 m = 6 m² (9.30 yds x<br>27.56" = 64 sq.ft.)                                                    |
| Pattern repeat    | Free match 0 cm (0.00")                                                                                               |
| Adhesive          | Arte Clearpro or a good quality dispersion<br>adhesive                                                                |
| How to paste      | Paste the wall                                                                                                        |
| Light resistance  | Good lightfastness                                                                                                    |
| How to remove     | Strippable                                                                                                            |
| Fire retardant EU | B-s1, dO                                                                                                              |
| Fire retardant US | Class A                                                                                                               |
| Maintenance       | Washable                                                                                                              |
| IMO Certified     |                                                                                                                       |
|                   |                                                                                                                       |