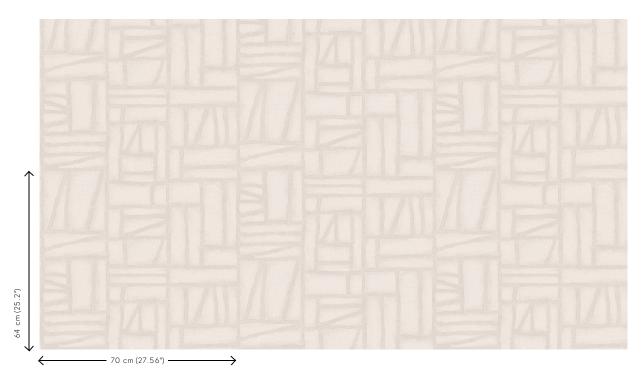

#### Technical specifications

Reference <u>57540</u> • Frost White

Product category Refined

Composition Wallpaper on non-woven backing

Description Inspired by a traditional Korean sewing

technique, the geometric shapes create an

irregular patchwork

Dimensions Rolls of  $8.50 \,\mathrm{m} \times 0.70 \,\mathrm{m} = 6 \,\mathrm{m}^2 \,(9.30 \,\mathrm{yds} \times 1.00 \,\mathrm{m})$ 

27.56" = 64 sq.ft.)

Pattern repeat Drop match 64/32 cm (25.20"/12.60")