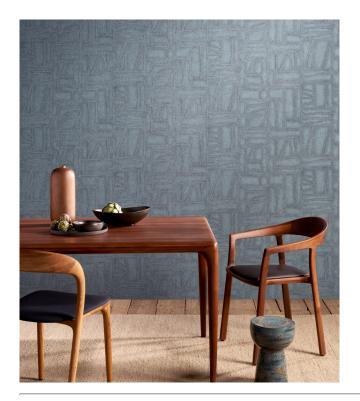

## Story behind the collection

Costura draws its inspiration from traditional craftsmanship with textiles as the starting point. All designs are formed with needle and thread. They are translated into motifs with striking stitching and impressive patchwork. Diagonal lines and surprising prints alternate in this unique collection based on handicraft.

#### Technical specifications

Reference <u>57540</u> • Frost White

Product category Refined

Composition Wallpaper on non-woven backing

Description Inspired by a traditional Korean sewing

technique, the geometric shapes create an

irregular patchwork

Dimensions Rolls of  $8.50 \,\mathrm{m} \times 0.70 \,\mathrm{m} = 6 \,\mathrm{m}^2 \,(9.30 \,\mathrm{yds} \times 1.00 \,\mathrm{m})$ 

27.56" = 64 sq.ft.)

Pattern repeat Drop match 64/32 cm (25.20"/12.60")