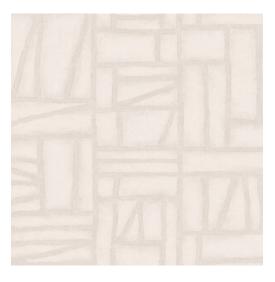

#### Technical specifications

Reference <u>57540</u> • Frost White

Product category Refined

Composition Wallpaper on non-woven backing

Description Inspired by a traditional Korean sewing

technique, the geometric shapes create an

irregular patchwork

Dimensions Rolls of  $8.50 \,\mathrm{m} \times 0.70 \,\mathrm{m} = 6 \,\mathrm{m}^2 \,(9.30 \,\mathrm{yds} \times 1.00 \,\mathrm{m})$ 

27.56" = 64 sq.ft.)

Pattern repeat Drop match 64/32 cm (25.20"/12.60")