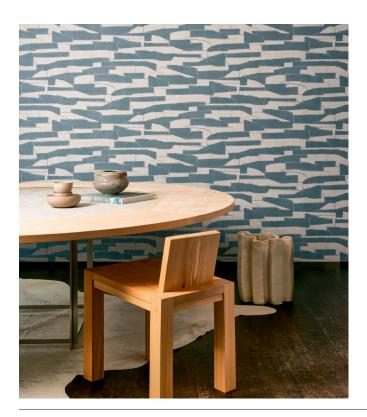

#### Story behind the collection

Costura draws its inspiration from traditional craftsmanship with textiles as the starting point. All designs are formed with needle and thread. They are translated into motifs with striking stitching and impressive patchwork. Diagonal lines and surprising prints alternate in this unique collection based on handicraft.

#### Technical specifications

Reference <u>57560</u> • Charcoal Linen

Product category Refined

Composition Wallpaper on non-woven backing

Description Bicolour patchwork in which horizontal lines

appear

Dimensions Rolls of  $8.50 \text{ m} \times 0.70 \text{ m} = 6 \text{ m}^2 (9.30 \text{ yds } \times 1.00 \text{ m})$ 