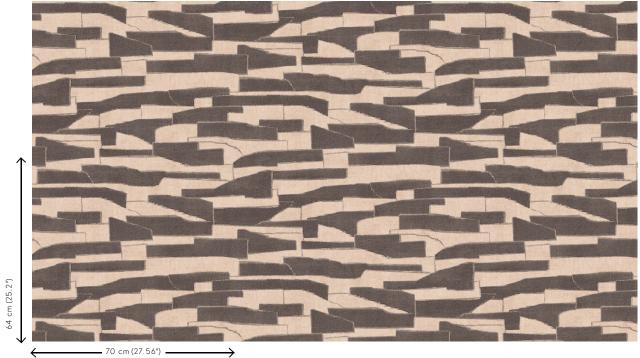

#### Technical specifications

Reference <u>57560</u> • Charcoal Linen

Product category Refined

Composition Wallpaper on non-woven backing

Description Bicolour patchwork in which horizontal lines

appear

Dimensions Rolls of  $8.50 \text{ m} \times 0.70 \text{ m} = 6 \text{ m}^2 (9.30 \text{ yds } \times 1.00 \text{ m})$ 

27.56" = 64 sq.ft.)

Pattern repeat Drop match 64/32 cm (25.20"/12.60")

Adhesive Arte Clearpro or a good quality dispersion

adhesive

How to paste Paste the wall
Light resistance Good lightfastness

How to remove Strippable
Fire retardant EU B-s1, d0
Fire retardant US Class A