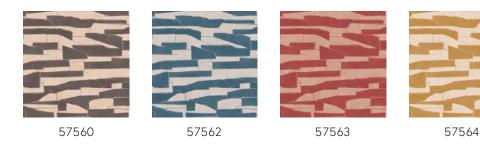

striking stitching and impressive patchwork. Diagonal lines and surprising prints alternate in this unique collection based on handicraft.

#### Technical specifications

Reference <u>57560</u> • Charcoal Linen

Product category Refined

Composition Wallpaper on non-woven backing

Description Bicolour patchwork in which horizontal lines

appear

Dimensions Rolls of  $8.50 \text{ m} \times 0.70 \text{ m} = 6 \text{ m}^2 (9.30 \text{ yds } \times 1.00 \text{ m})$ 

27.56" = 64 sq.ft.)

Pattern repeat Drop match 64/32 cm (25.20"/12.60")

Adhesive Arte Clearpro or a good quality dispersion

adhesive

How to paste Paste the wall
Light resistance Good lightfastness

How to remove Strippable
Fire retardant EU B-s1, d0
Fire retardant US Class A

Maintenance IMO Certified







## Colourways (4)



#### View



More info? Click here

Order samples, calculate quantities, view instructional videos, download technical information and more: www.arte-international.com