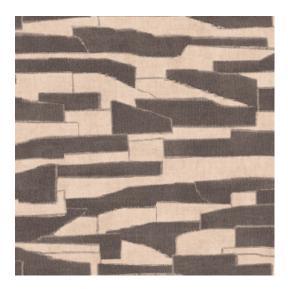

#### Technical specifications

Reference <u>57560</u> • Charcoal Linen

Product category Refined

Composition Wallpaper on non-woven backing

Description Bicolour patchwork in which horizontal lines

appear

Dimensions Rolls of  $8.50 \text{ m} \times 0.70 \text{ m} = 6 \text{ m}^2 (9.30 \text{ yds } \times 1.00 \text{ m})$ 

27.56" = 64 sq.ft.)

Pattern repeat Drop match 64/32 cm (25.20"/12.60")

Adhesive Arte Clearpro or a good quality dispersion

adhesive

How to paste Paste the wall
Light resistance Good lightfastness

How to remove Strippable
Fire retardant EU B-s1, d0
Fire retardant US Class A