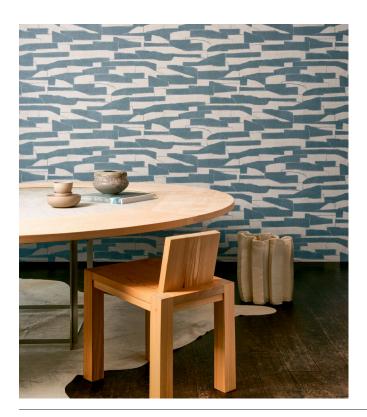

#### Story behind the collection

Costura draws its inspiration from traditional craftsmanship with textiles as the starting point. All designs are formed with needle and thread. They are translated into motifs with striking stitching and impressive patchwork. Diagonal lines and surprising prints alternate in this unique collection based on handicraft.

#### Technical specifications

Reference <u>57562</u> • Blue Stone

Product category Refined

Composition Wallpaper on non-woven backing

Description Bicolour patchwork in which horizontal lines

appear

Dimensions Rolls of  $8.50 \text{ m} \times 0.70 \text{ m} = 6 \text{ m}^2 (9.30 \text{ yds } \times 1.00 \text{ m})$ 