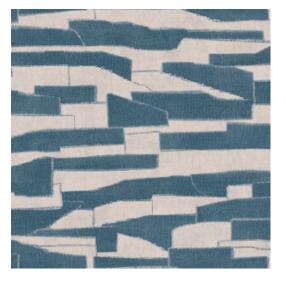

#### Technical specifications

Reference <u>57562</u> • Blue Stone

Product category Refined

Composition Wallpaper on non-woven backing

Description Bicolour patchwork in which horizontal lines

appear

Dimensions Rolls of  $8.50 \text{ m} \times 0.70 \text{ m} = 6 \text{ m}^2 (9.30 \text{ yds } \times 1.00 \text{ m})$ 

27.56" = 64 sq.ft.)

Pattern repeat Drop match 64/32 cm (25.20"/12.60")

Adhesive Arte Clearpro or a good quality dispersion

adhesive

How to paste Paste the wall

Light resistance Good lightfastness

How to remove Strippable
Fire retardant EU B-s1, d0
Fire retardant US Class A
Maintenance Washable