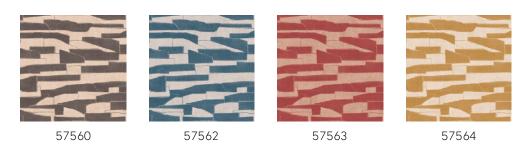

king stitching and impressive patchwork. Diagonal lines and surprising prints alternate in this unique collection based on handicraft.

#### Technical specifications

Reference <u>57562</u> • Blue Stone

Product category Refined

Composition Wallpaper on non-woven backing

Description Bicolour patchwork in which horizontal lines

appear

Dimensions Rolls of  $8.50 \text{ m} \times 0.70 \text{ m} = 6 \text{ m}^2 (9.30 \text{ yds } \times 1.00 \text{ m})$ 

27.56" = 64 sq.ft.)

Pattern repeat Drop match 64/32 cm (25.20"/12.60")

Adhesive Arte Clearpro or a good quality dispersion

adhesive

How to paste Paste the wall

Light resistance Good lightfastness

How to remove Strippable
Fire retardant EU B-s1, d0
Fire retardant US Class A
Maintenance Washable

IMO Certified





## Colourways (4)



#### View



More info? Click here

Order samples, calculate quantities, view instructional videos, download technical information and more: www.arte-international.com