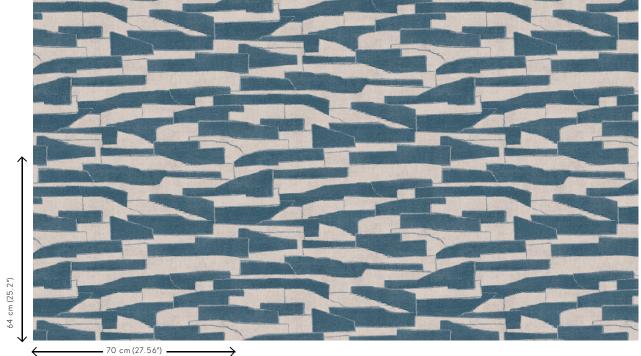

#### Technical specifications

Reference <u>57562</u> • Blue Stone

Product category Refined

Composition Wallpaper on non-woven backing

Description Bicolour patchwork in which horizontal lines

appear

Dimensions Rolls of  $8.50 \text{ m} \times 0.70 \text{ m} = 6 \text{ m}^2 (9.30 \text{ yds } \times 1.00 \text{ m})$ 

27.56" = 64 sq.ft.)

Pattern repeat Drop match 64/32 cm (25.20"/12.60")

Adhesive Arte Clearpro or a good quality dispersion

adhesive

How to paste Paste the wall

Light resistance Good lightfastness

How to remove Strippable
Fire retardant EU B-s1, d0
Fire retardant US Class A
Maintenance Washable