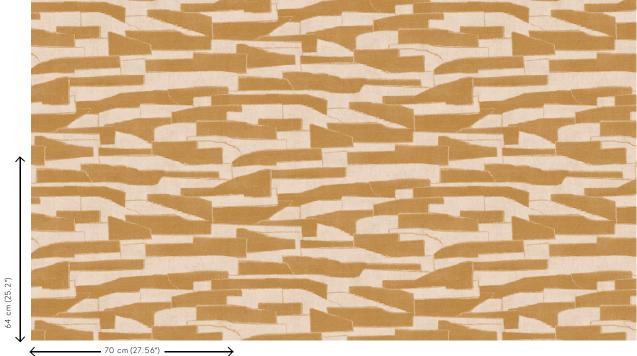

Dimensions Rolls of  $8.50 \text{ m} \times 0.70 \text{ m} = 6 \text{ m}^2 (9.30 \text{ yds } \times 1.00 \text{ m})$ 

27.56" = 64 sq.ft.)

Pattern repeat Drop match 64/32 cm (25.20"/12.60")

Adhesive Arte Clearpro or a good quality dispersion