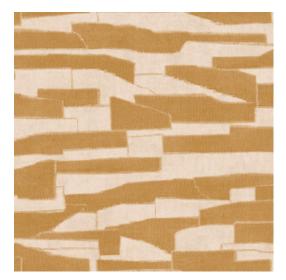

#### Technical specifications

Reference <u>57564</u> • Butterscotch White

Product category Refined

Composition Wallpaper on non-woven backing

Description Bicolour patchwork in which horizontal lines

appear