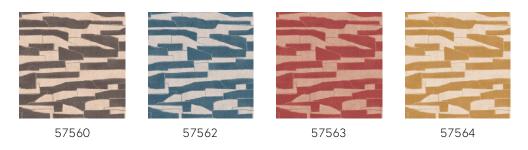

itching and impressive patchwork. Diagonal lines and surprising prints alternate in this unique collection based on handicraft.

#### Technical specifications

Reference <u>57564</u> • Butterscotch White

Product category Refined

Composition Wallpaper on non-woven backing

Description Bicolour patchwork in which horizontal lines

appear

Dimensions Rolls of  $8.50 \text{ m} \times 0.70 \text{ m} = 6 \text{ m}^2 (9.30 \text{ yds } \times 1.00 \text{ m})$ 

27.56" = 64 sq.ft.)

Pattern repeat Drop match 64/32 cm (25.20"/12.60")

Adhesive Arte Clearpro or a good quality dispersion

adhesive

How to paste Paste the wall

Light resistance Good lightfastness

How to remove Strippable
Fire retardant EU B-s1, d0
Fire retardant US Class A
Maintenance Washable

IMO Certified





# Colourways (4)



## View



More info? Click here

Order samples, calculate quantities, view instructional videos, download technical information and more: www.arte-international.com