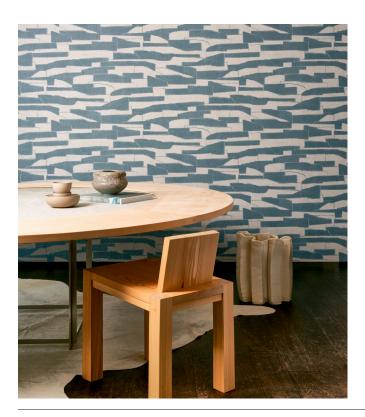

#### Story behind the collection

Costura draws its inspiration from traditional craftsmanship with textiles as the starting point. All designs are formed with needle and thread. They are translated into motifs with striking stitching and impressive patchwork. Diagonal lines and surprising prints alternate in this unique collection based on handicraft.

#### Technical specifications

Reference <u>57564</u> • Butterscotch White

Product category Refined

Composition Wallpaper on non-woven backing

Description Bicolour patchwork in which horizontal lines

appear