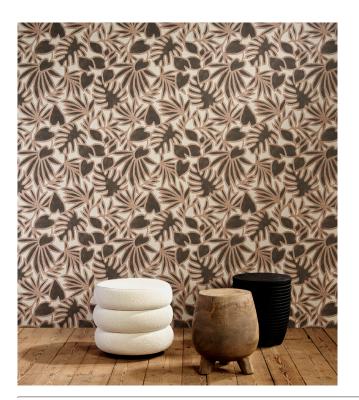

### Story behind the collection

Costura draws its inspiration from traditional craftsmanship with textiles as the starting point. All designs are formed with needle and thread. They are translated into motifs with striking stitching and impressive patchwork. Diagonal lines and surprising prints alternate in this unique collection based on handicraft.

## Technical specifications

Reference <u>57580</u> • Red Jeans

Product category Refined

Composition Wallpaper on non-woven backing
Description Wallpaper inspired by embroidery

techniques. The coarse stitching and contrasting colours stand out against a calm

linen background

Dimensions Rolls of  $8.50 \, \text{m} \times 0.70 \, \text{m} = 6 \, \text{m}^2 \, (9.30 \, \text{yds} \times 1.00 \, \text{m})$ 

27.56" = 64 sq.ft.)

Pattern repeat Straight match 64 cm (25.20")