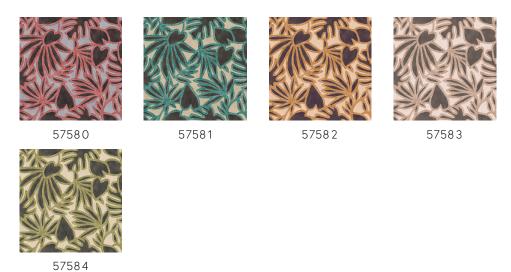

ate in this unique collection based on handicraft.

## Technical specifications

Reference <u>57580</u> • Red Jeans

Product category Refined

Composition Wallpaper on non-woven backing
Description Wallpaper inspired by embroidery

techniques. The coarse stitching and contrasting colours stand out against a calm

linen background

Dimensions Rolls of  $8.50 \, \text{m} \times 0.70 \, \text{m} = 6 \, \text{m}^2 \, (9.30 \, \text{yds} \times 1.00 \, \text{m})$ 

27.56" = 64 sq.ft.)

Pattern repeat Straight match 64 cm (25.20")

Adhesive Arte Clearpro or a good quality dispersion

adhesive

How to paste Paste the wall
Light resistance Good lightfastness

How to remove Strippable
Fire retardant EU B-s1, d0
Fire retardant US Class A
Maintenance Washable

IMO Certified







## Colourways (5)



### View



## More info? Click here

Order samples, calculate quantities, view instructional videos, download technical information and more: www.arte-international.com