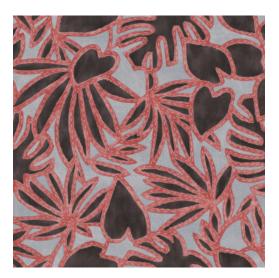

## Technical specifications

Reference <u>57580</u> • Red Jeans

Product category Refined

Composition Wallpaper on non-woven backing
Description Wallpaper inspired by embroidery

techniques. The coarse stitching and contrasting colours stand out against a calm

linen background

Dimensions Rolls of  $8.50 \, \text{m} \times 0.70 \, \text{m} = 6 \, \text{m}^2 \, (9.30 \, \text{yds} \times 1.00 \, \text{m})$ 

27.56" = 64 sq.ft.)

Pattern repeat Straight match 64 cm (25.20")