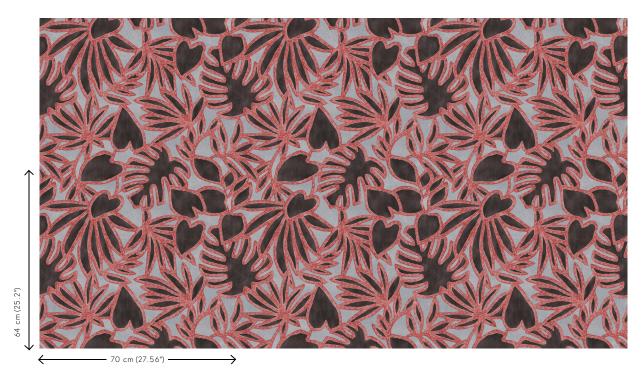

linen background

Dimensions Rolls of  $8.50 \, \text{m} \times 0.70 \, \text{m} = 6 \, \text{m}^2 \, (9.30 \, \text{yds} \times 1.00 \, \text{m})$ 

27.56" = 64 sq.ft.)

Pattern repeat Straight match 64 cm (25.20")